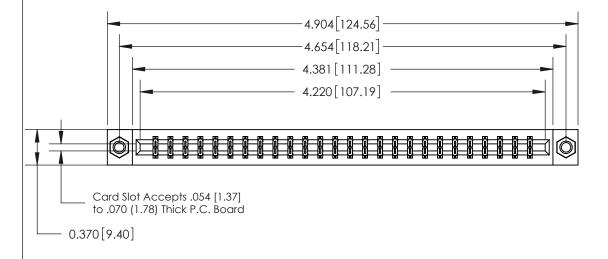

## **See Accompanying Page for:**

- **Bend Detail**
- **Mounting Options**

833 Series High Temp Card Edge Connector Part Number: 833-052-541-807

YOUR CONNECTION TO QUALITY & SERVICE

**EDAC INC** TORONTO, ONTARIO CANADA