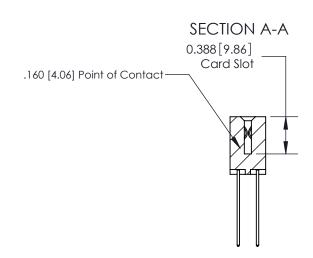

ORIGINAL (1)

ORIGINAL

| 833 Series High Temp Card Edge Connector<br>Contact Bend Detail       |                                                                                                                                                                                                 | ACAD REFERENCE NO. | 833 ENG MASTER   |               |
|-----------------------------------------------------------------------|-------------------------------------------------------------------------------------------------------------------------------------------------------------------------------------------------|--------------------|------------------|---------------|
|                                                                       |                                                                                                                                                                                                 | DRAWN: J.LEE       | DATE: OCT. 14/09 |               |
|                                                                       |                                                                                                                                                                                                 | CHECKED: DATE:     |                  |               |
| EDAC INC TORONTO, ONTARIO CANADA YOUR CONNECTION TO QUALITY & SERVICE | THESE DRAWINGS AND SPECIFICATIONS ARE THE PROPERTY OF EDAC INC.,AND SHALL NOT BE REPRODUCED,OR COPIED OR USED AS THE BASIS FOR THE MANUFACTURE OR SALE OF APPARATUS WITHOUT WRITTEN PERMISSION. | SCALE: NTS         | SHEET 2          | 2 <b>OF</b> 3 |
|                                                                       |                                                                                                                                                                                                 | DRAWING NUMBER     |                  | ISSUE         |
|                                                                       |                                                                                                                                                                                                 | 833 Assembly       |                  | 1             |