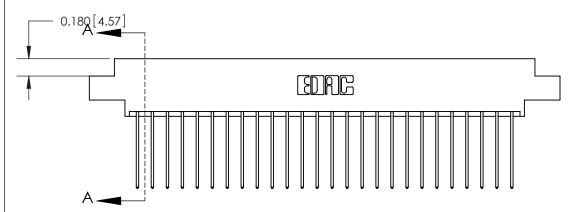

ORIGINAL (1)

ORIGINAL

| 833 Series High Temp Card Edge Connector<br>Contact Bend Detail       |                                                                                                                                                                                                 | ACAD REFERENCE NO. | 833 ENG MASTER   |               |
|-----------------------------------------------------------------------|-------------------------------------------------------------------------------------------------------------------------------------------------------------------------------------------------|--------------------|------------------|---------------|
|                                                                       |                                                                                                                                                                                                 | DRAWN: J.LEE       | DATE: OCT. 14/09 |               |
|                                                                       |                                                                                                                                                                                                 | CHECKED: DATE:     |                  |               |
| EDAC INC TORONTO, ONTARIO CANADA YOUR CONNECTION TO QUALITY & SERVICE | THESE DRAWINGS AND SPECIFICATIONS ARE THE PROPERTY OF EDAC INC.,AND SHALL NOT BE REPRODUCED,OR COPIED OR USED AS THE BASIS FOR THE MANUFACTURE OR SALE OF APPARATUS WITHOUT WRITTEN PERMISSION. | SCALE: NTS         | SHEET 2          | 2 <b>OF</b> 3 |
|                                                                       |                                                                                                                                                                                                 | DRAWING NUMBER     |                  | ISSUE         |
|                                                                       |                                                                                                                                                                                                 | 833 Assembly       |                  | 1             |