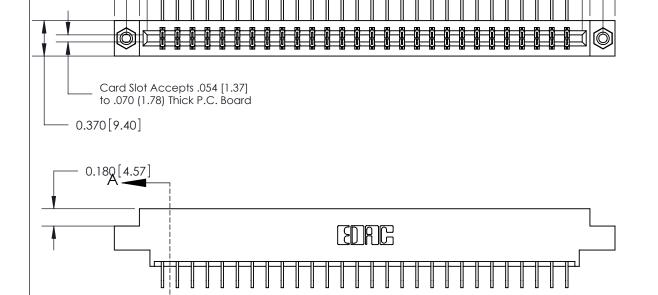

-5.216[132.49] 4.966 126.14

> SECTION A-A 0.388 [9.86] Card Slot .160 [4.06] Point of Contact-

## **See Accompanying Page for:**

- **Bend Detail**
- **Mounting Options**

833 Series High Temp Card Edge Connector Part Number: 833-056-559-808

**EDAC INC** TORONTO, ONTARIO CANADA

THESE DRAWINGS AND SPECIFICATIONS ARE THE PROPERTY OF EDAC INC.,AND SHALL NOT BE REPRODUCED, OR COPIED OR USED AS THE BASIS FOR THE MANUFACTURE OR SALE OF APPARATUS WITHOUT WRITTEN PERMISSION.