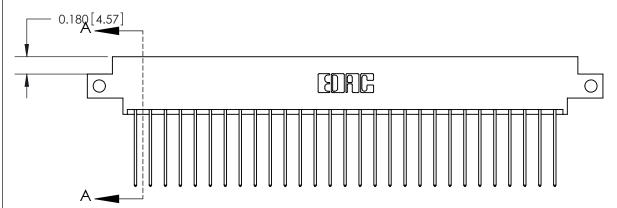

## **Contact Detail**

541-Wire Wrap .025 Sq.(0.64 Sq.) - Tail LG=.750(19.05)

.156 [3.96] Contact Spacing x .200 [5.08] Row Spacing

THIS IS A C.A.D. GENERATED DRAWING DO NOT MAKE MANUAL REVISIONS TO MASTER.