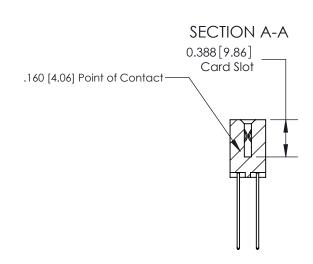

ORIGINAL (1)

ORIGINAL

| 833 Series High Temp Card Edge Connector<br>Contact Bend Detail |                                                                                                                                                                                                  | ACAD REFERENCE NO. | 833 ENG MASTER   |               |
|-----------------------------------------------------------------|--------------------------------------------------------------------------------------------------------------------------------------------------------------------------------------------------|--------------------|------------------|---------------|
|                                                                 |                                                                                                                                                                                                  | DRAWN: J.LEE       | DATE: OCT. 14/09 |               |
|                                                                 |                                                                                                                                                                                                  | CHECKED: DATE:     |                  |               |
| TORONTO, ONTARIO AF                                             | THESE DRAWINGS AND SPECIFICATIONS ARE THE PROPERTY OF EDAC INC.,AND SHALL NOT BE REPRODUCED, OR COPIED OR USED AS THE BASIS FOR THE MANUFACTURE OR SALE OF APPARATUS WITHOUT WRITTEN PERMISSION. | SCALE: NTS         | SHEET 2          | 2 <b>OF</b> 3 |
|                                                                 |                                                                                                                                                                                                  | DRAWING NUMBER     |                  | ISSUE         |
|                                                                 |                                                                                                                                                                                                  | 833 Assembly       |                  | 1             |