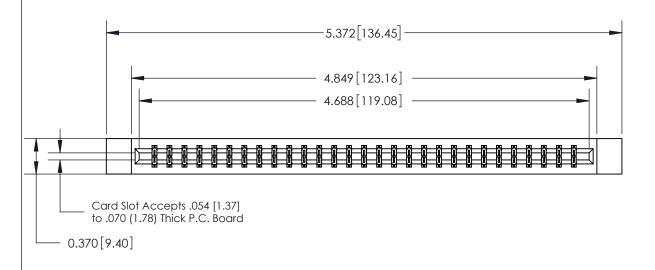

## **See Accompanying Page for:**

- **Bend Detail**
- **Mounting Options**

833 Series High Temp Card Edge Connector Part Number: 833-058-541-812

**EDAC INC** TORONTO, ONTARIO CANADA YOUR CONNECTION TO QUALITY & SERVICE