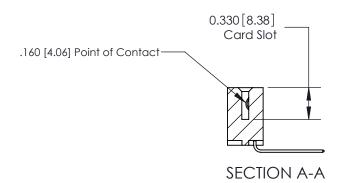

ISSUE NUMBER

ORIGINAL

1

| 837/887 Serie | High Temp Card Edge Connector |
|---------------|-------------------------------|
| Part Number   | 337-006-559-107               |

**EDAC INC** TORONTO, ONTARIO CANADA