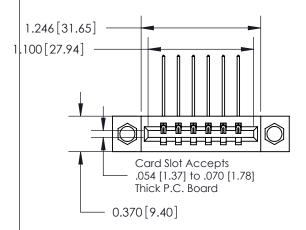

## **Contact Detail**

559-90 Degree Bend (Code 541 Contacts)

.156 [3.96] Contact Spacing x .200 [5.08] Row Spacing

**See Accompanying Page for: Contact Bend Details** 

THIS IS A C.A.D. GENERATED DRAWING DO NOT MAKE MANUAL REVISIONS TO MASTER.

ISSUE NUMBER

ORIGINAL

1

| 837/887 Serie | High Temp Card Edge Connector |
|---------------|-------------------------------|
| Part Number   | 337-006-559-107               |

**EDAC INC** TORONTO, ONTARIO CANADA