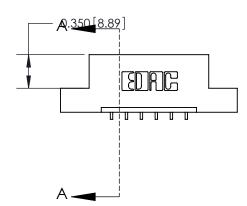

ISSUE NUMBER

ORIGINAL

1

| 837/887 Serie | High Temp Card Edge Connector |
|---------------|-------------------------------|
| Part Number   | 337-006-559-107               |

**EDAC INC** TORONTO, ONTARIO CANADA