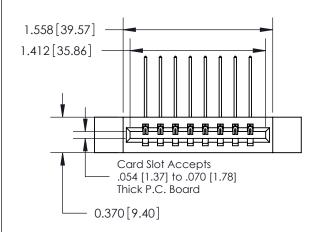

## **Contact Detail**

559-90 Degree Bend (Code 541 Contacts)

.156 [3.96] Contact Spacing x .200 [5.08] Row Spacing

**See Accompanying Page for:** 

**Contact Bend Details** 

THIS IS A C.A.D. GENERATED DRAWING DO NOT MAKE MANUAL REVISIONS TO MASTER.