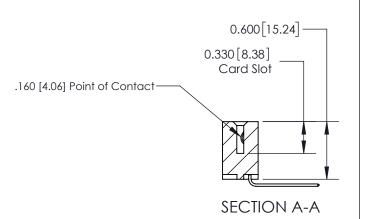

## **Contact Detail**

559-90 Degree Bend (Code 541 Contacts)

.156 [3.96] Contact Spacing x .200 [5.08] Row Spacing

**See Accompanying Page for:** 

**Contact Bend Details** 

THIS IS A C.A.D. GENERATED DRAWING DO NOT MAKE MANUAL REVISIONS TO MASTER.