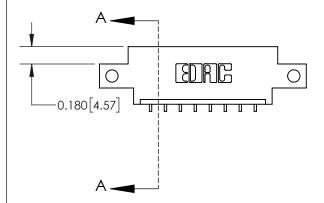

## **Mounting Option**

12-.128 (3.25) Dia. Side Mounting Holes

## **Contact Detail**

559-90 Degree Bend (Code 541 Contacts)

.156 [3.96] Contact Spacing x .200 [5.08] Row Spacing





**See Accompanying Page for:** 

**Contact Bend Details** 

THIS IS A C.A.D. GENERATED DRAWING DO NOT MAKE MANUAL REVISIONS TO MASTER.



ISSUE NUMBER 1 ORIGINAL



| 837/887 Series High Temp Card Edge Connector |
|----------------------------------------------|
| Part Number: 837-008-559-612                 |



**EDAC INC** TORONTO, ONTARIO CANADA

THESE DRAWINGS AND SPECIFICATIONS ARE THE PROPERTY OF EDAC INC., AND SHALL NOT BE REPRODUCED, OR COPIED OR USED AS THE BASIS FOR THE MANUFACTURE OR SALE OF APPARATUS WITHOUT WRITTEN PERMISSION.

| ACAD REFERENCE NO. 837 ENG MASTER |                  |  |  |
|-----------------------------------|------------------|--|--|
| DRAWN: J.LEE                      | DATE: OCT. 06/09 |  |  |
| CHECKED:                          | DATE:            |  |