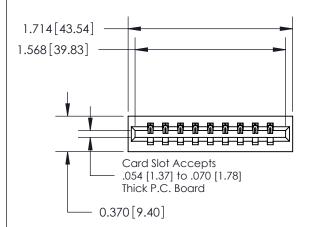

## **Contact Detail**

523-P.C. Tail .025 Sq.(0.64 Sq.) - Tail LG=.390(9.91) .156 [3.96] Contact Spacing x .200 [5.08] Row Spacing

**See Accompanying Page for:** 

**Contact Bend Details** 

THIS IS A C.A.D. GENERATED DRAWING DO NOT MAKE MANUAL REVISIONS TO MASTER.