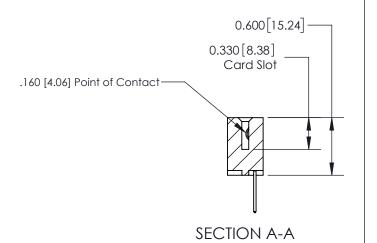

## **Contact Detail**

523-P.C. Tail .025 Sq.(0.64 Sq.) - Tail LG=.390(9.91) .156 [3.96] Contact Spacing x .200 [5.08] Row Spacing

**See Accompanying Page for:** 

**Contact Bend Details** 

THIS IS A C.A.D. GENERATED DRAWING DO NOT MAKE MANUAL REVISIONS TO MASTER.