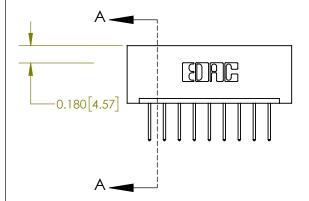

## **Contact Detail**

523-P.C. Tail .025 Sq.(0.64 Sq.) - Tail LG=.390(9.91) .156 [3.96] Contact Spacing x .200 [5.08] Row Spacing

**See Accompanying Page for:** 

**Contact Bend Details** 

THIS IS A C.A.D. GENERATED DRAWING DO NOT MAKE MANUAL REVISIONS TO MASTER.