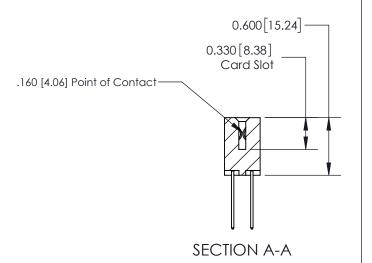

## **Contact Detail**

540-Wire Wrap .025 Sq.(0.64 Sq.) - Tail LG=.560(14.22) .156 [3.96] Contact Spacing x .200 [5.08] Row Spacing

**See Accompanying Page for:** 

**Contact Bend Details** 

THIS IS A C.A.D. GENERATED DRAWING DO NOT MAKE MANUAL REVISIONS TO MASTER.