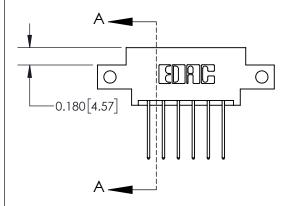

## **Mounting Option**

12-.128 (3.25) Dia. Side Mounting Holes

## **Contact Detail**

540-Wire Wrap .025 Sq.(0.64 Sq.) - Tail LG=.560(14.22) .156 [3.96] Contact Spacing x .200 [5.08] Row Spacing





**See Accompanying Page for:** 

**Contact Bend Details** 

THIS IS A C.A.D. GENERATED DRAWING DO NOT MAKE MANUAL REVISIONS TO MASTER.



ISSUE NUMBER 1 ORIGINAL





| 837/887 Series High Temp Card Edge Connector |
|----------------------------------------------|
| Part Number: 837-012-540-812                 |



**EDAC INC** TORONTO, ONTARIO CANADA

THESE DRAWINGS AND SPECIFICATIONS ARE THE PROPERTY OF EDAC INC.,AND SHALL NOT BE REPRODUCED, OR COPIED OR USED AS THE BASIS FOR THE MANUFACTURE OR SALE OF APPARATUS WITHOUT WRITTEN PERMISSION.

| ACAD REFERENCE NO. 837 ENG MAST |                  |  |  |
|---------------------------------|------------------|--|--|
| DRAWN: J.LEE                    | DATE: OCT. 06/09 |  |  |
| CHECKED:                        | DATE:            |  |  |
| SCA