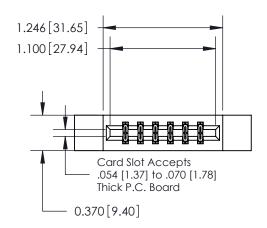

## **Mounting Option**

12-.128 (3.25) Dia. Side Mounting Holes

## **Contact Detail**

540-Wire Wrap .025 Sq.(0.64 Sq.) - Tail LG=.560(14.22) .156 [3.96] Contact Spacing x .200 [5.08] Row Spacing





**See Accompanying Page for:** 

**Contact Bend Details** 

THIS IS A C.A.D. GENERATED DRAWING DO NOT MAKE MANUAL REVISIONS TO MASTER.



ISSUE NUMBER 1 ORIGINAL





| 837/887 Series High Temp Card Edge Connector |
|----------------------------------------------|
| Part Number: 837-012-540-812                 |



**EDAC INC** TORONTO, ONTARIO CANADA

THESE DRAWINGS AND SPECIFICATIONS ARE THE PROPERTY OF EDAC INC.,AND SHALL NOT BE REPRODUCED, OR COPIED OR USED AS THE BASIS FOR THE MANUFACTURE OR SALE OF APPARATUS WITHOUT WRITTEN PERMISSION.

| ACAD REFERENCE NO. 837 ENG MAST |                  |  |  |
|---------------------------------|------------------|--|--|
| DRAWN: J.LEE                    | DATE: OCT. 06/09 |  |  |
| CHECKED:                        | DATE:            |  |  |
| S