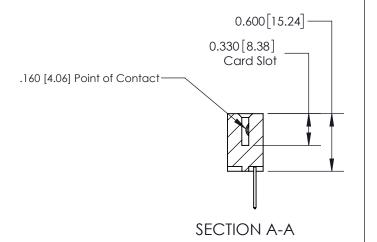

## **Contact Detail**

523-P.C. Tail .025 Sq.(0.64 Sq.) - Tail LG=.390(9.91) .156 [3.96] Contact Spacing x .200 [5.08] Row Spacing

> -2.934 74.52 --2.624[66.65]-2.338 [59.39] -2.192 [55.68] Card Slot Accepts .054 [1.37] to .070 [1.78] Thick P.C. Board 0.370 [9.40]