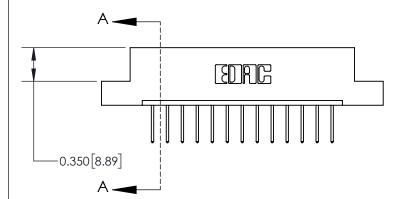

## **Contact Detail**

523-P.C. Tail .025 Sq.(0.64 Sq.) - Tail LG=.390(9.91) .156 [3.96] Contact Spacing x .200 [5.08] Row Spacing

> -2.934 74.52 --2.624[66.65]-2.338 [59.39] -2.192 [55.68] Card Slot Accepts .054 [1.37] to .070 [1.78] Thick P.C. Board 0.370 [9.40]