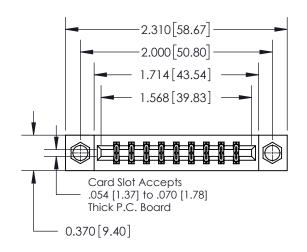

ORIGINAL

1

|                              | 0.600[15.24]              |
|------------------------------|---------------------------|
|                              | 0.330 [8.38]<br>Card Slot |
| .160 [4.06] Point of Contact |                           |
|                              |                           |
|                              |                           |
|                              |                           |
|                              |                           |
|                              | SECTION A-A               |