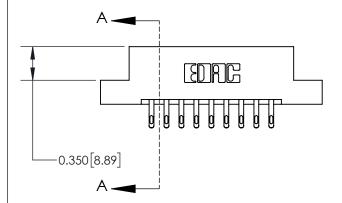

## **Mounting Option**

07-M3-0.5 Metric Threaded Inserts

## **Contact Detail**

555-Extender Board Bend (Code 500 Contacts)

.156 [3.96] Contact Spacing x .200 [5.08] Row Spacing





**See Accompanying Page for:** 

**Contact Bend Details** 

THIS IS A C.A.D. GENERATED DRAWING DO NOT MAKE MANUAL REVISIONS TO MASTER.



ORIGINAL

1

|                              | 0.600[15.24]              |
|------------------------------|---------------------------|
|                              | 0.330 [8.38]<br>Card Slot |
| .160 [4.06] Point of Contact |                           |
|                              |                           |
|                              |                           |
|                              |                           |
|                              |                           |
|                              | SECTION A-A               |

| 837/887 Series High Temp Card Edge Connector |
|----------------------------------------------|