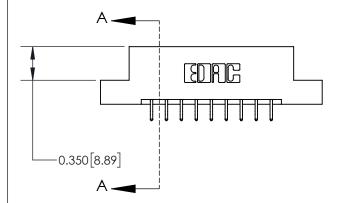

## **Mounting Option**

04-.156 (3.96) Dia. Mounting Holes

## **Contact Detail**

556-Extender Board Bend (Code 520 Contacts)

.156 [3.96] Contact Spacing x .200 [5.08] Row Spacing





**See Accompanying Page for: Contact Bend Details** 

THIS IS A C.A.D. GENERATED DRAWING DO NOT MAKE MANUAL REVISIONS TO MASTER.



ISSUE NUMBER 1 ORIGINAL





| 837/887 Series High Temp Card Edge Connector |
|----------------------------------------------|
| Part Number: 837-018-556-204                 |

YOUR CONNECTION TO QUALITY & SERVICE

**EDAC INC** TORONTO, ONTARIO CANADA

THESE DRAWINGS AND SPECIFICATIONS ARE THE PROPERTY OF EDAC INC.,AND SHALL NOT BE REPRODUCED, OR COPIED OR USED AS THE BASIS FOR THE MANUFACTURE OR SALE OF APPARATUS WITHOUT WRITTEN PERMISSION.

| ACAD REFERENCE NO. | 837 ENG MASTER   |  |  |
|--------------------|------------------|--|--|
| DRAWN: J.LEE       | DATE: OCT. 06/09 |  |  |
| CHECKED:           | DATE:            |  |  |
| SCALE: NTS         | SHEE