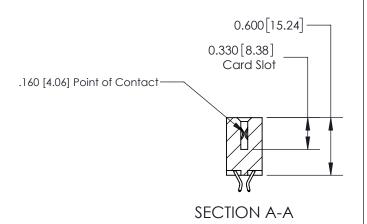

## **Contact Detail**

556-Extender Board Bend (Code 520 Contacts)

.156 [3.96] Contact Spacing x .200 [5.08] Row Spacing

**See Accompanying Page for: Contact Bend Details** 

THIS IS A C.A.D. GENERATED DRAWING DO NOT MAKE MANUAL REVISIONS TO MASTER.

ISSUE NUMBER

ORIGINAL

1

| 837/887 Series High Temp Card Edge Connector<br>Contact Bend Detail                                                                                                                                                                                                                |                                                                                                  | ACAD REFERENCE NO. | 837 ENG MASTER   |       |
|------------------------------------------------------------------------------------------------------------------------------------------------------------------------------------------------------------------------------------------------------------------------------------|--------------------------------------------------------------------------------------------------|--------------------|------------------|-------|
|                                                                                                                                                                                                                                                                                    |                                                                                                  | DRAWN: J.LEE       | DATE: OCT. 06/09 |       |
|                                                                                                                                                                                                                                                                                    |                                                                                                  | CHECKED:           | DATE:            |       |
| EDAC INC TORONTO, ONTARIO CANADA YOUR CONNECTION TO QUALITY & SERVICE  TEDAC INC. THESE DRAWINGS AND SPECIFICATIONS ARE THE PROPERTY OF EDAC INC.,AND SHALL NOT BE REPRODUCED, OR COPIED OR USED AS THE BASIS FOR THE MANUFACTURE OR SALE OF APPARATUS WITHOUT WRITTEN PERMISSION. | SCALE: NTS                                                                                       | SHEET              | 2 <b>OF</b> 2    |       |
|                                                                                                                                                                                                                                                                                    | SHALL NOT BE REPRODUCED, OR COPIED OR USED AS THE BASIS FOR THE MANUFACTURE OR SALE OF APPARATUS | DRAWING NUMBER     | •                | ISSUE |
|                                                                                                                                                                                                                                                                                    |                                                                                                  | 837 Assembly       |                  | 1     |