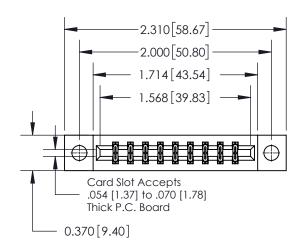

## **Mounting Option**

04-.156 (3.96) Dia. Mounting Holes

ISSUE NUMBER 1 ORIGINAL

| 837/887 Series High Temp Card Edge Connector |
|----------------------------------------------|
| Part Number: 837-018-556-204                 |

YOUR CONNECTION TO QUALITY & SERVICE