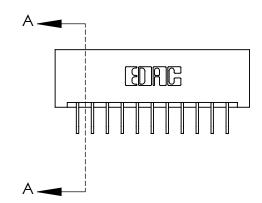

1

0.330[8.38] Card Slot .160 [4.06] Point of Contact-**SECTION A-A** 

837/887 Series High Temp Card Edge Connector Part Number: 837-022-558-201

YOUR CONNECTION TO QUALITY & SERVICE

**EDAC INC** TORONTO, ONTARIO CANADA