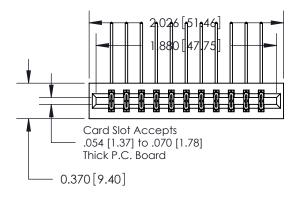

## **Contact Detail**

558-90 Degree Bend (Code 541 Contacts)

.156 [3.96] Contact Spacing x .200 [5.08] Row Spacing

THIS IS A C.A.D. GENERATED DRAWING DO NOT MAKE MANUAL REVISIONS TO MASTER.

ISSUE NUMBER

ORIGINAL

1

0.330[8.38] Card Slot .160 [4.06] Point of Contact-**SECTION A-A** 

837/887 Series High Temp Card Edge Connector Part Number: 837-022-558-201

YOUR CONNECTION TO QUALITY & SERVICE

**EDAC INC** TORONTO, ONTARIO CANADA

837 ENG MASTER

ACAD REFERENCE NO.

0.600 [15.24]

**See Accompanying Page for:** 

**Contact Bend Details** 

ISSUE NUMBER

ORIGINAL

1