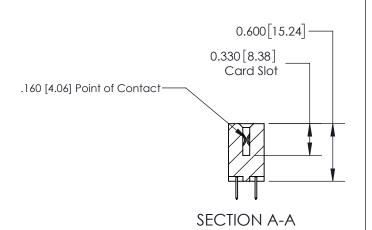

## **Contact Detail**

520-P.C. Tail .030x.018(0.76x0.46) - Tail LG=.175(4.45) .156 [3.96] Contact Spacing x .200 [5.08] Row Spacing

THIS IS A C.A.D. GENERATED DRAWING DO NOT MAKE MANUAL REVISIONS TO MASTER.