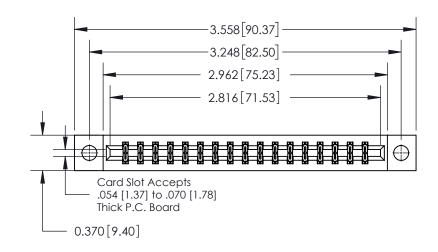

**Mounting Option** 

04-.156 (3.96) Dia. Mounting Holes

## **Contact Detail**

520-P.C. Tail .030x.018(0.76x0.46) - Tail LG=.175(4.45) .156 [3.96] Contact Spacing x .200 [5.08] Row Spacing

THIS IS A C.A.D. GENERATED DRAWING DO NOT MAKE MANUAL REVISIONS TO MASTER.