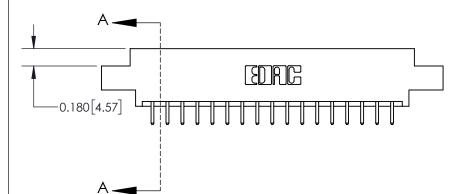

**Mounting Option** 

04-.156 (3.96) Dia. Mounting Holes

## **Contact Detail**

520-P.C. Tail .030x.018(0.76x0.46) - Tail LG=.175(4.45) .156 [3.96] Contact Spacing x .200 [5.08] Row Spacing





THIS IS A C.A.D. GENERATED DRAWING DO NOT MAKE MANUAL REVISIONS TO MASTER.



ISSUE NUMBER ORIGINAL



**See Accompanying Page for:** 

**Contact Bend Details** 

| 837/887 Series High Temp Card Edge Connector |
|----------------------------------------------|
| Part Number: 837-034-520-804                 |

YOUR CONNECTION TO QUALITY & SERVICE

**EDAC INC** TORONTO, ONTARIO CANADA

THESE DRAWINGS AND SPECIFICATIONS ARE THE PROPERTY OF EDAC INC.,AND SHALL NOT BE REPRODUCED, OR COPIED OR USED AS THE BASIS FOR THE MANUFACTURE OR SALE OF APPARATUS WITHOUT WRITTEN PERMISSION.

| ACAD REFERENCE NO. 837 ENG MASTE |                  |  |  |
|----------------------------------|------------------|--|--|
| DRAWN: J.LEE                     | DATE: OCT. 06/09 |  |  |
| CHECKED: