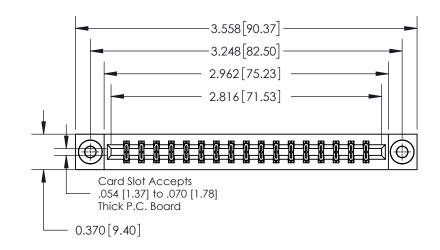

ISSUE NUMBER ORIGINAL

0.600 [15.24] 0.330[8.38] Card Slot .160 [4.06] Point of Contact **SECTION A-A** 