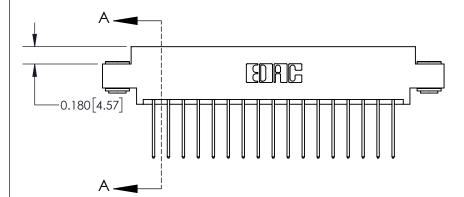

**Mounting Option** 

03-.116 (2.95) I.D. Floating Eyelets

ISSUE NUMBER ORIGINAL

0.600 [15.24] 0.330[8.38] Card Slot .160 [4.06] Point of Contact **SECTION A-A** 