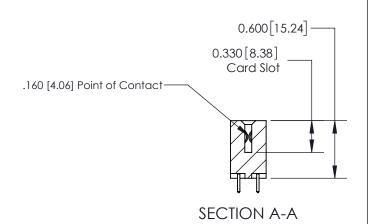

## **Contact Detail**

521-P.C. Tail .025 Sq.(0.64 Sq.) - Tail LG=.150(3.81)

.156 [3.96] Contact Spacing x .200 [5.08] Row Spacing

THIS IS A C.A.D. GENERATED DRAWING DO NOT MAKE MANUAL REVISIONS TO MASTER.