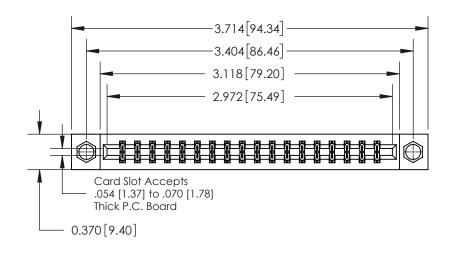

## **Contact Detail**

521-P.C. Tail .025 Sq.(0.64 Sq.) - Tail LG=.150(3.81)

.156 [3.96] Contact Spacing x .200 [5.08] Row Spacing

THIS IS A C.A.D. GENERATED DRAWING DO NOT MAKE MANUAL REVISIONS TO MASTER.