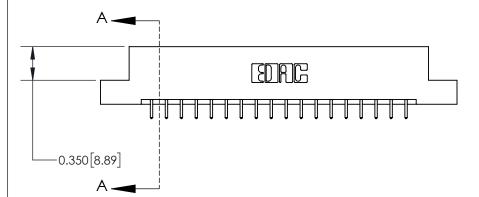

**Mounting Option** 

07-M3-0.5 Metric Threaded Inserts

## **Contact Detail**

521-P.C. Tail .025 Sq.(0.64 Sq.) - Tail LG=.150(3.81)

.156 [3.96] Contact Spacing x .200 [5.08] Row Spacing





THIS IS A C.A.D. GENERATED DRAWING DO NOT MAKE MANUAL REVISIONS TO MASTER.



ISSUE NUMBER ORIGINAL



**See Accompanying Page for:** 

**Contact Bend Details** 

| 8 | 337/887 Series High Temp Card Edge Connector |
|---|----------------------------------------------|
| F | Part Number: 837-036-521-207                 |

|                    | EDAC INC          |
|--------------------|-------------------|
|                    | TORONTO, ONTARIO  |
|                    | CANADA            |
| YOUR CONNECTION TO | QUALITY & SERVICE |

**EDAC INC** TORONTO, ONTARIO CANADA

THESE DRAWINGS AND SPECIFICATIONS ARE THE PROPERTY OF EDAC INC.,AND SHALL NOT BE REPRODUCED, OR COPIED OR USED AS THE BASIS FOR THE MANUFACTURE OR SALE OF APPARATUS WITHOUT WRITTEN PERMISSION.

| ACAD REFERENCE NO. | 837