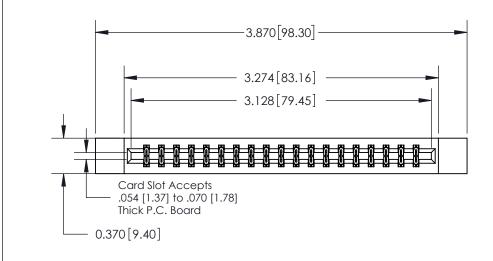

0.600 [15.24] 0.330[8.38] Card Slot .160 [4.06] Point of Contact SECTION A-A

**See Accompanying Page for:** 

**Contact Bend Details** 

837/887 Series High Temp Card Edge Connector Part Number: 837-038-555-812