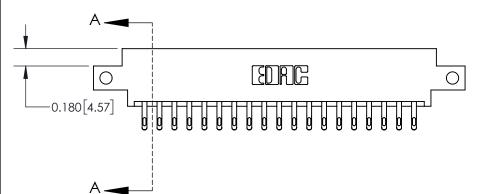

**Mounting Option** 

12-.128 (3.25) Dia. Side Mounting Holes

## **Contact Detail**

555-Extender Board Bend (Code 500 Contacts)

.156 [3.96] Contact Spacing x .200 [5.08] Row Spacing

THIS IS A C.A.D. GENERATED DRAWING DO NOT MAKE MANUAL REVISIONS TO MASTER.

ISSUE NUMBER ORIGINAL