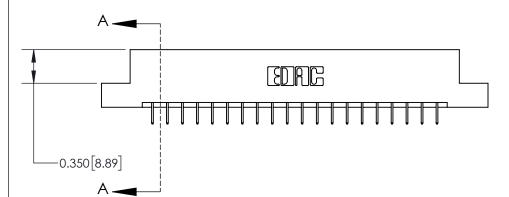

SECTION A-A

ISSUE NUMBER

ORIGINAL

1

| 837/887 Series High Temp Card Edge Connector<br>Contact Bend Detail |                                                                    | ACAD REFERENCE NO. | 837 ENG MASTER   |       |
|---------------------------------------------------------------------|--------------------------------------------------------------------|--------------------|------------------|-------|
|                                                                     |                                                                    | DRAWN: J.LEE       | DATE: OCT. 06/09 |       |
|                                                                     |                                                                    | CHECKED:           | DATE:            |       |
| EDAC INC THESE DRAWINGS AND SPECIFICATIONS                          | SCALE: NTS                                                         | SHEET              | 2 <b>OF</b> 2    |       |
| TORONTO, ONTARIO                                                    | NADA OR USED AS THE BASIS FOR THE MANUFACTURE OR SALE OF APPARATUS | DRAWING NUMBER     | •                | ISSUE |
| YOUR CONNECTION TO QUALITY & SERVICE                                |                                                                    | 837 Assembly       |                  | 1     |