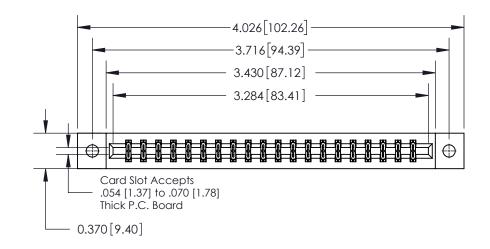

**Mounting Option** 

02-.128 (3.25) Dia. Mounting Holes

## **Contact Detail**

524-P.C. Tail .018 Sq.(0.46 Sq.) - Tail LG=.175(4.45)

.156 [3.96] Contact Spacing x .200 [5.08] Row Spacing

THIS IS A C.A.D. GENERATED DRAWING DO NOT MAKE MANUAL REVISIONS TO MASTER.

ISSUE NUMBER ORIGINAL

0.600 [15.24] 0.330[8.38] Card Slot .160 [4.06] Point of Contact

**See Accompanying Page for:** 

**Contact Bend Details** 

837/887 Series High Temp Card Edge Connector Part Number: 837-040-524-202