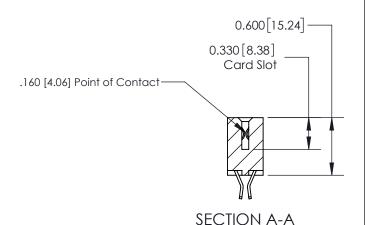

## **Contact Detail**

555-Extender Board Bend (Code 500 Contacts)

.156 [3.96] Contact Spacing x .200 [5.08] Row Spacing

THIS IS A C.A.D. GENERATED DRAWING DO NOT MAKE MANUAL REVISIONS TO MASTER.

ISSUE NUMBER

ORIGINAL

**See Accompanying Page for:** 

**Contact Bend Details** 

| 837/887 Series High Temp Card Edge Connector |
|----------------------------------------------|
| Part Number: 837-040-555-808                 |