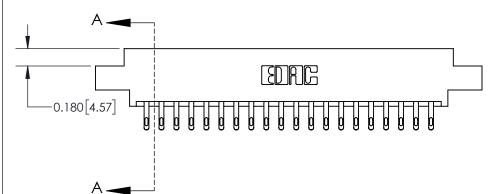

## **Contact Detail**

555-Extender Board Bend (Code 500 Contacts)

.156 [3.96] Contact Spacing x .200 [5.08] Row Spacing

THIS IS A C.A.D. GENERATED DRAWING DO NOT MAKE MANUAL REVISIONS TO MASTER.

ISSUE NUMBER

ORIGINAL

**See Accompanying Page for:** 

**Contact Bend Details** 

| 837/887 Series High Temp Card Edge Connector |
|----------------------------------------------|
| Part Number: 837-040-555-808                 |