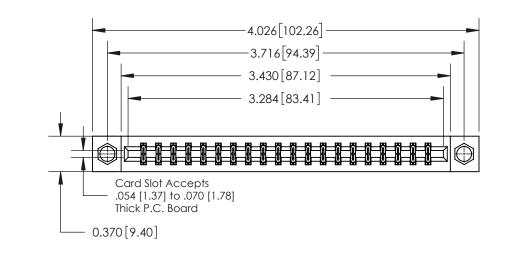

**Mounting Option** 

08-#4-40 Unified Threaded Inserts

ORIGINAL

**See Accompanying Page for:** 

**Contact Bend Details** 

| 837/887 Series High Temp Card Edge Connector |
|----------------------------------------------|
| Part Number: 837-040-555-808                 |