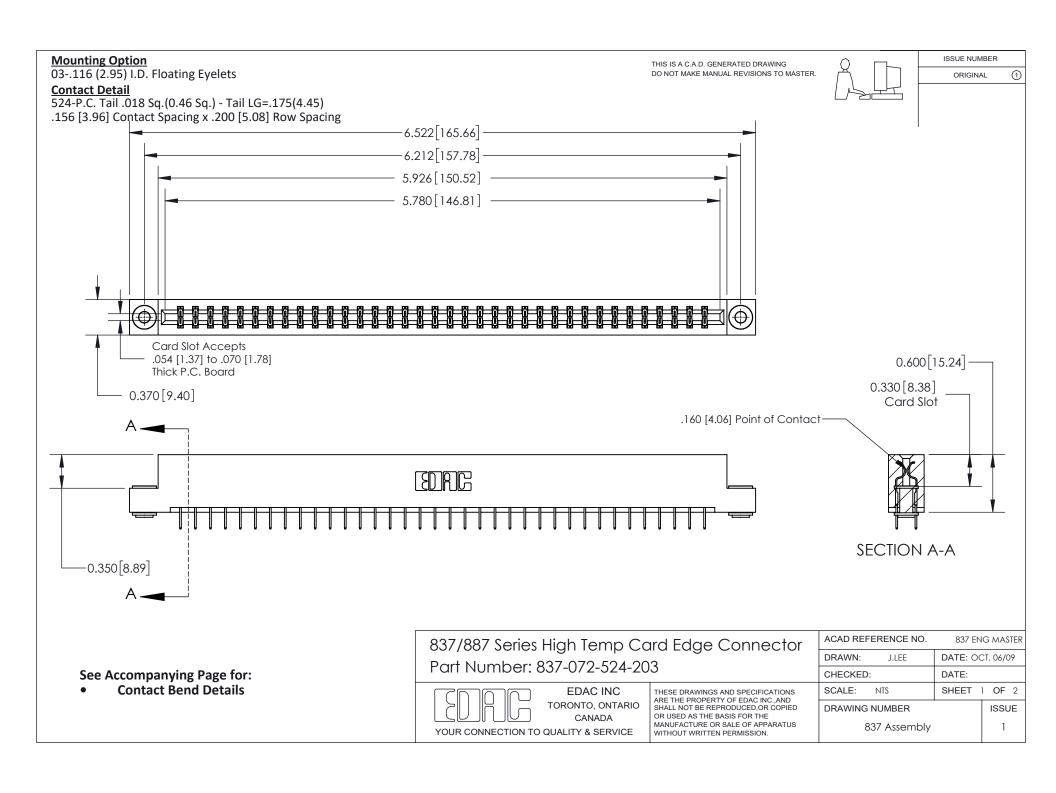

ISSUE NUMBER

ORIGINAL

1

| 837/887 Series High Temp Card Edge Connector<br>Contact Bend Detail |                                                                                                                                                                                                   | ACAD REFERENCE NO. 837 EN |                  | 3 MASTER      |
|---------------------------------------------------------------------|---------------------------------------------------------------------------------------------------------------------------------------------------------------------------------------------------|---------------------------|------------------|---------------|
|                                                                     |                                                                                                                                                                                                   | DRAWN: J.LEE              | DATE: OCT. 06/09 |               |
|                                                                     |                                                                                                                                                                                                   | CHECKED:                  | DATE:            |               |
| TORONTO, ONTARIO                                                    | THESE DRAWINGS AND SPECIFICATIONS ARE THE PROPERTY OF EDAC INC., AND SHALL NOT BE REPRODUCED, OR COPIED OR USED AS THE BASIS FOR THE MANUFACTURE OR SALE OF APPARATUS WITHOUT WRITTEN PERMISSION. | SCALE: NTS                | SHEET            | 2 <b>OF</b> 2 |
|                                                                     |                                                                                                                                                                                                   | DRAWING NUMBER            | •                | ISSUE         |
| YOUR CONNECTION TO QUALITY & SERVICE                                |                                                                                                                                                                                                   | 837 Assembly              |                  | 1             |