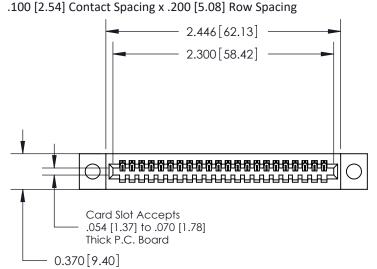

**Mounting Option Contact Detail** 

04-.156 (3.96) Dia. Mounting Holes

544-Wire Wrap .050x.025(1.27x0.64) - Tail LG=.760(19.30)

.240 [6.10] Point of Contact-

842/892 Series High Temp Card Edge Connector Part Number: 842-022-544-104

YOUR CONNECTION TO QUALITY & SERVICE

CANADA

J.LEE DATE: OCT. 06/09 SHEET 1 OF 3

SECTION A-A

842 Assembly

842 ENG MASTER