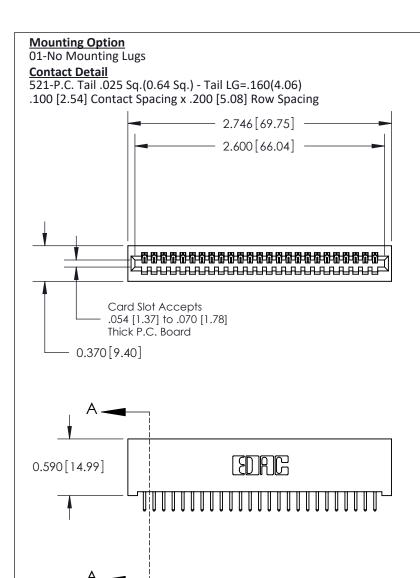

## 842/892 Series High Temp Card Edge Connector Part Number: 842-025-521-101

YOUR CONNECTION TO QUALITY & SERVICE

CANADA

|   | CHECKED:       | DATE: |        |
|---|----------------|-------|--------|
|   | SCALE: NTS     | SHEET | 1 OF 3 |
| D | DRAWING NUMBER |       | ISSUE  |
|   | 842 Assembly   |       | 1      |