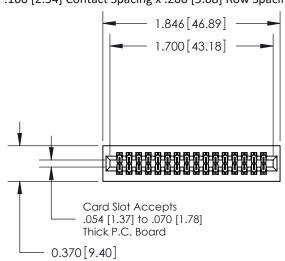

## **Contact Detail**

544-Wire Wrap .050x.025(1.27x0.64) - Tail LG=.760(19.30) .100 [2.54] Contact Spacing x .200 [5.08] Row Spacing

## **See Accompanying Pages for:**

- **Contact Bend Details**
- **Mounting Options**

.240 [6.10] Point of Contact-

842/892 Series High Temp Card Edge Connector Part Number: 842-032-544-201

|   | DRAWN: J.LEE   | DATE: O | CT. 06/09 |
|---|----------------|---------|-----------|
|   | CHECKED:       | DATE:   |           |
|   | SCALE: NTS     | SHEET   | 1 OF 3    |
| D | DRAWING NUMBER |         | ISSUE     |
|   | 842 Assembly   |         | 1         |