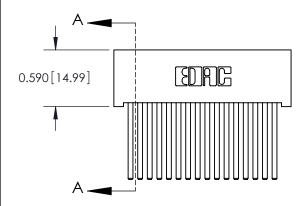

842 ENG MASTER

THIS IS A C.A.D. GENERATED DRAWING DO NOT MAKE MANUAL REVISIONS TO MASTER

ORIGINAL (1)

| 842/892 Series High Temp C           | ACAD REFERENCE NO. 842 ENG MASTER                               |              |        |                  |        |
|--------------------------------------|-----------------------------------------------------------------|--------------|--------|------------------|--------|
| Contact Bend Detail                  |                                                                 |              | J.LEE  | DATE: OCT. 06/09 |        |
|                                      |                                                                 |              | ):     | DATE:            |        |
| EDAC INC                             | ARE THE PROPERTY OF FRACTING AND                                |              | NTS    | SHEET :          | 2 OF 3 |
| TORONTO, ONTARIO                     | SHALL NOT BE REPRODUCED, OR COPIED OR USED AS THE BASIS FOR THE | DRAWING      | NUMBER |                  | ISSUE  |
| YOUR CONNECTION TO QUALITY & SERVICE | MANUFACTURE OR SALE OF APPARATUS WITHOUT WRITTEN PERMISSION.    | 842 Assembly |        |                  | 1      |