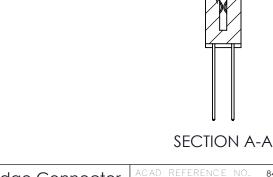

842 ENG MASTER

THIS IS A C.A.D. GENERATED DRAWING DO NOT MAKE MANUAL REVISIONS TO MASTER

ORIGINAL (1)

| 842/892 Series High Temp C           | ACAD REFERENCE NO. 842 ENG MASTER                               |              |        |                  |        |
|--------------------------------------|-----------------------------------------------------------------|--------------|--------|------------------|--------|
| Contact Bend Detail                  |                                                                 |              | J.LEE  | DATE: OCT. 06/09 |        |
|                                      |                                                                 |              | ):     | DATE:            |        |
| EDAC INC                             | ARE THE PROPERTY OF FRACTING AND                                |              | NTS    | SHEET :          | 2 OF 3 |
| TORONTO, ONTARIO                     | SHALL NOT BE REPRODUCED, OR COPIED OR USED AS THE BASIS FOR THE | DRAWING      | NUMBER |                  | ISSUE  |
| YOUR CONNECTION TO QUALITY & SERVICE | MANUFACTURE OR SALE OF APPARATUS WITHOUT WRITTEN PERMISSION.    | 842 Assembly |        |                  | 1      |