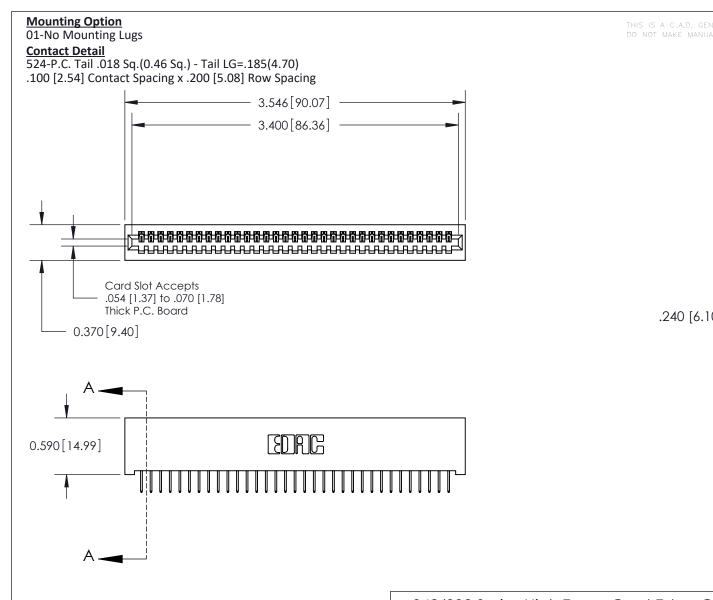

.240 [6.10] Point of Contact-

## **See Accompanying Pages for:**

- **Contact Bend Details**
- **Mounting Options**

842/892 Series High Temp Card Edge Connector Part Number: 842-033-524-101

YOUR CONNECTION TO QUALITY & SERVICE

| ACAD REFERENCE N | 842 ENG MASTER   |  |  |
|------------------|------------------|--|--|
| DRAWN: J.LEE     | DATE: OCT. 06/09 |  |  |
| CHECKED:         | DATE:            |  |  |
| SCALE: NTS       | SHEET 1 OF 3     |  |  |
| DRAWING NUMBER   | ISSUE            |  |  |