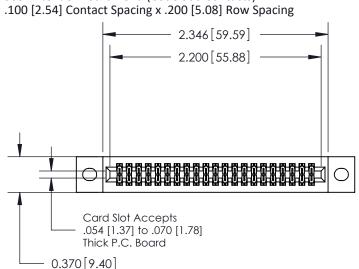

## **See Accompanying Pages for:**

- **Contact Bend Details**
- **Mounting Options**

THIS IS A C.A.D. GENERATED DRAWING DO NOT MAKE MANUAL REVISIONS TO MASTER

ORIGINAL (1)

| 842/892 Series High Temp Card Edge Connector<br>Contact Bend Detail |                                                                   | ACAD REFERENCE NO. 842 ENG MASTER |             |                         |        |
|---------------------------------------------------------------------|-------------------------------------------------------------------|-----------------------------------|-------------|-------------------------|--------|
|                                                                     |                                                                   | DRAWN:                            | J.LEE       | DATE: <b>OCT. 06/09</b> |        |
|                                                                     |                                                                   | CHECKE                            | ):          | DATE:                   |        |
| EDAC INC                                                            | THESE DRAWINGS AND SPECIFICATIONS ARE THE PROPERTY OF EDAC INCAND | SCALE:                            | NTS         | SHEET :                 | 2 OF 3 |
| TORONTO, ONTARIO                                                    | SHALL NOT BE REPRODUCED, OR COPIED OR USED AS THE BASIS FOR THE   | DRAWING                           | NUMBER      |                         | ISSUE  |
| YOUR CONNECTION TO QUALITY & SERVICE                                | MANUFACTURE OR SALE OF APPARATUS WITHOUT WRITTEN PERMISSION.      | 8                                 | 42 Assembly |                         | 1      |