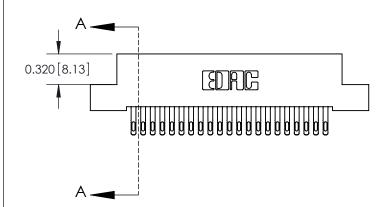

**Mounting Option Contact Detail** 

02-.128 (3.25) Wide Mounting Slots

555-Extender Board Bend (Code 500 Contacts)







.240 [6.10] Point of Contact-

842/892 Series High Temp Card Edge Connector Part Number: 842-042-555-202

YOUR CONNECTION TO QUALITY & SERVICE

| ACAD REFERENCE NO | 842 ENG MASTER   |  |  |  |
|-------------------|------------------|--|--|--|
| DRAWN: J.LEE      | DATE: OCT. 06/09 |  |  |  |
| CHECKED:          | DATE:            |  |  |  |
| SCALE: NTS        | SHEET 1 OF 3     |  |  |  |
| DRAWING NUMBER    | ISSUE            |  |  |  |

**SECTION A-A** 

842 Assembly

## **See Accompanying Pages for:**

- **Contact Bend Details**
- **Mounting Options**

THIS IS A C.A.D. GENERATED DRAWING DO NOT MAKE MANUAL REVISIONS TO MASTER

ORIGINAL (1)



| 842/892 Series High Temp Card Edge Connector<br>Contact Bend Detail |                                                                   | A