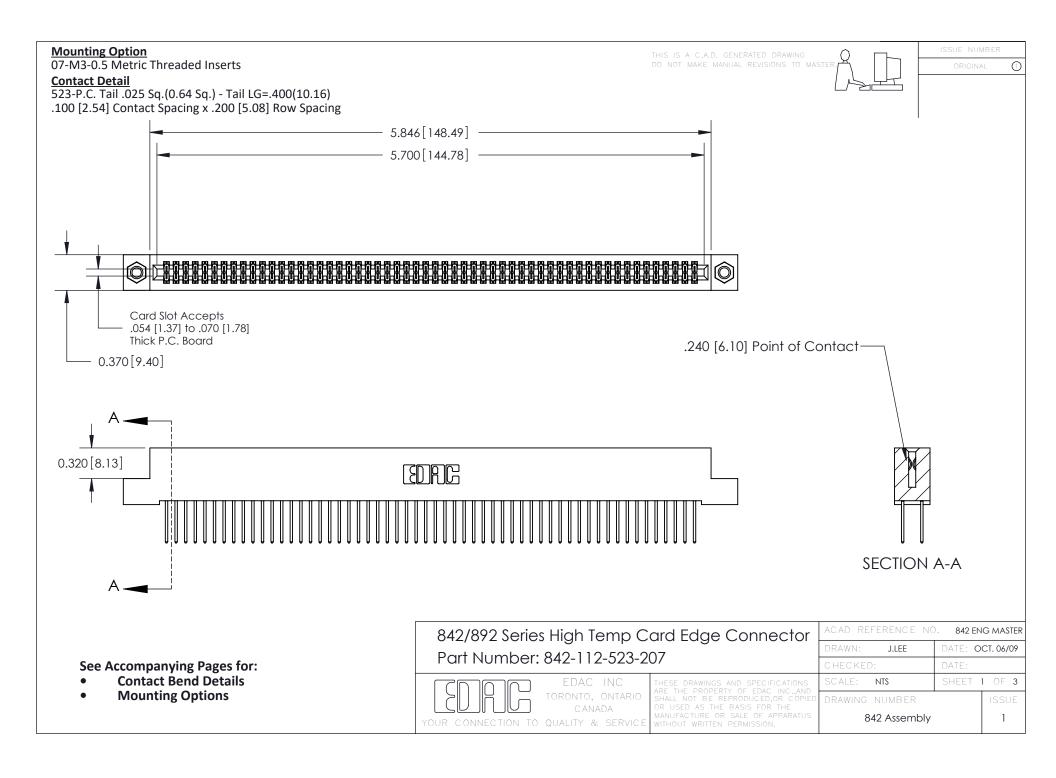

THIS IS A C.A.D. GENERATED DRAWING DO NOT MAKE MANUAL REVISIONS TO MASTER

ORIGINAL (1)



| 842/892 Series High Temp Card Edge Connector<br>Contact Bend Detail |                                                                                                  | ACAD REFERENCE NO. 842 ENG MASTER |             |                  |        |
|---------------------------------------------------------------------|--------------------------------------------------------------------------------------------------|-----------------------------------|-------------|------------------|--------|
|                                                                     |                                                                                                  | DRAWN:                            | J.