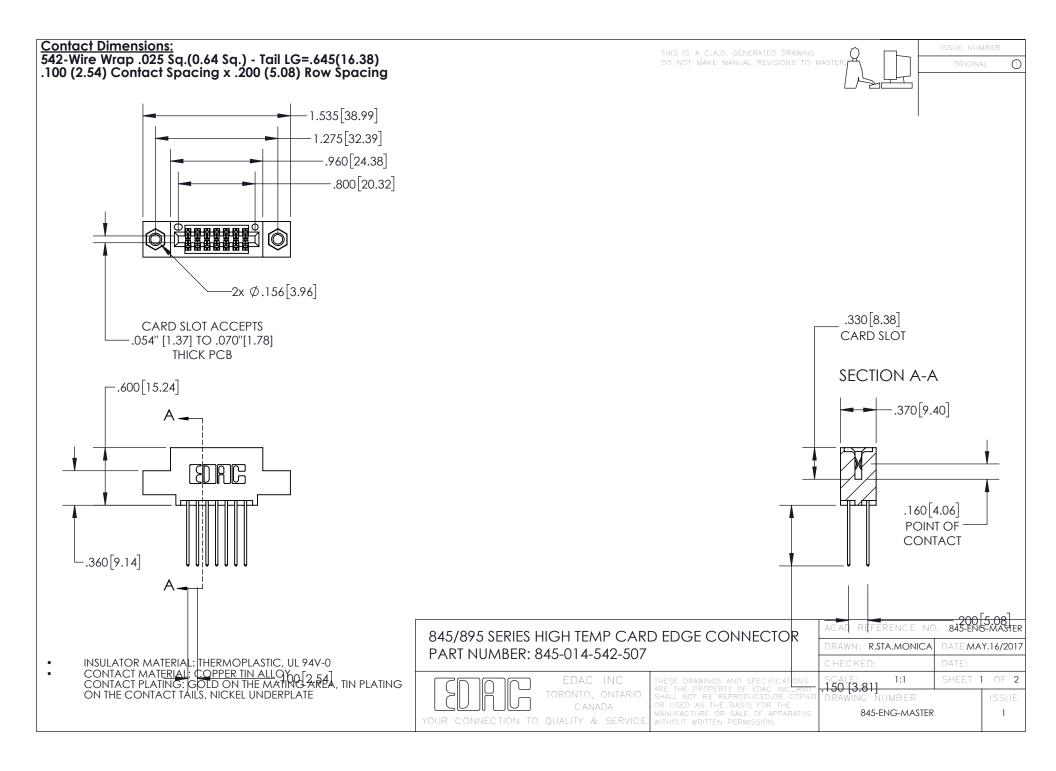

- INSULATOR MATERIAL: THERMOPLASTIC POLYESTER, UL 94V-0 DAP MATERIAL AVAILABLE UPON REQUEST
- CONTACT MATERIAL; COPPER ALLOY

CONTACT PLATING: GOLD ON THE MATING AREA, TIN PLATING ON THE CONTACT TAILS, NICKEL UNDERPLATE