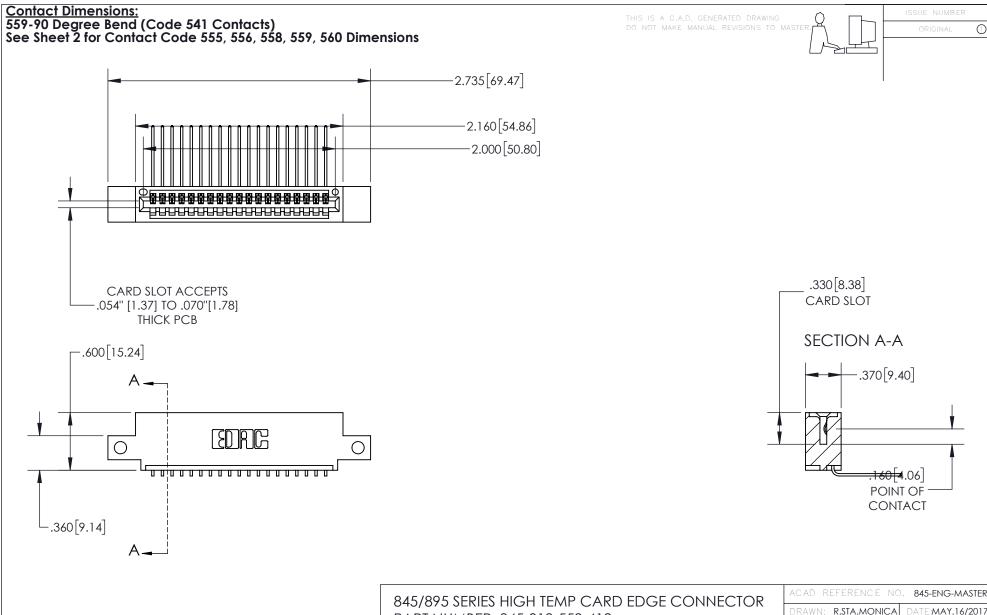

INSULATOR MATERIAL: THERMOPLASTIC, UL 94V-0

CONTACT MATERIAL; COPPER TIN ALLOY
CONTACT PLATING: GOLD ON THE MATING AREA, TIN PLATING
ON THE CONTACT TAILS, NICKEL UNDERPLATE

| 845/895 SERIES HIGH TEMP CARD EDGE CONNECTOR | 5 |
|----------------------------------------------|---|
| PART NUMBER: 845-019-559-412                 |   |