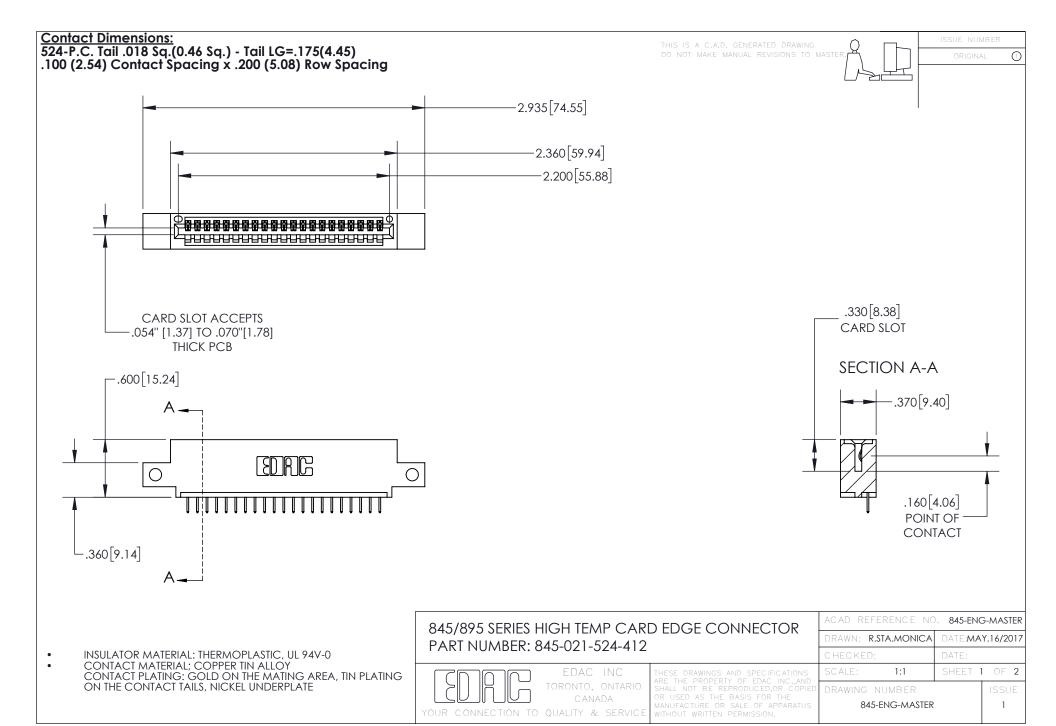

## 845/895 SERIES HIGH TEMP CARD EDGE CONNECTOR CONTACT CODE 555,556,558,559,560 DIMENSIONS

YOUR CONNECTION TO QUALITY & SERVICE

Contact Code 559

|   | ACAD REFERENCE NO. 845-ENG-MASTER |                  |
|---|-----------------------------------|------------------|
|   | DRAWN: R.STA.MONICA               | DATE:MAY.16/2017 |
|   | CHECKED:                          | DATE:            |
|   | SCALE: 1:1                        | SHEET 2 OF 2     |
| D | DRAWING NUMBER                    | ISSUE            |