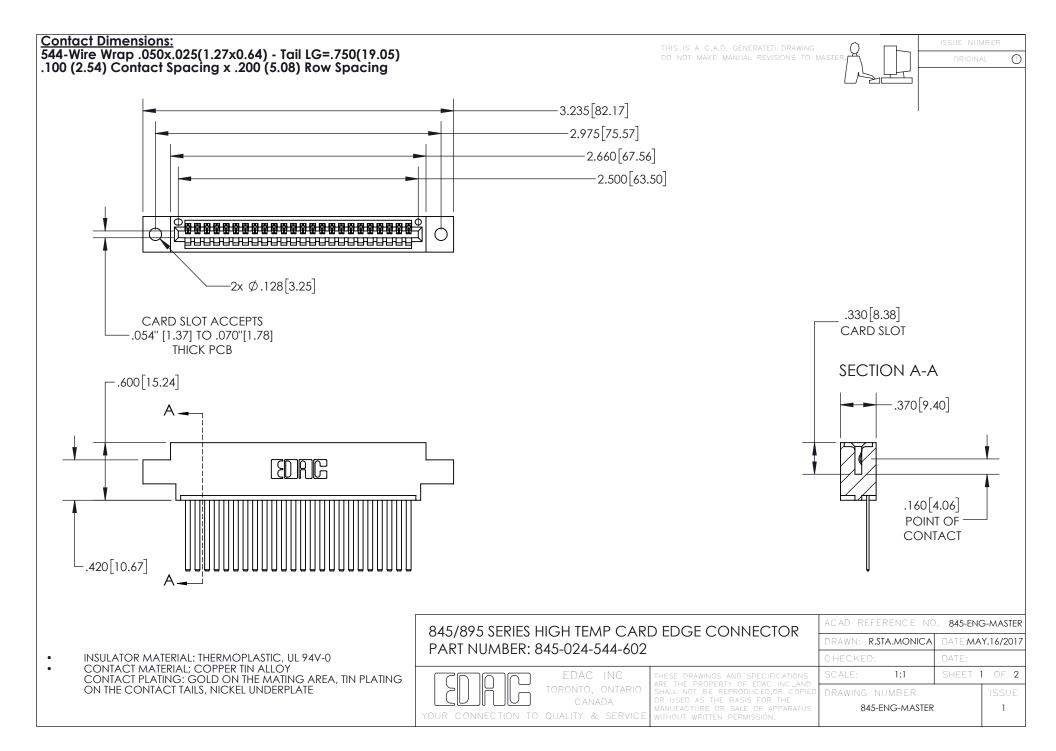

- INSULATOR MATERIAL: THERMOPLASTIC POLYESTER, UL 94V-0 DAP MATERIAL AVAILABLE UPON REQUEST
- CONTACT MATERIAL; COPPER ALLOY

CONTACT PLATING: GOLD ON THE MATING AREA, TIN PLATING ON THE CONTACT TAILS, NICKEL UNDERPLATE