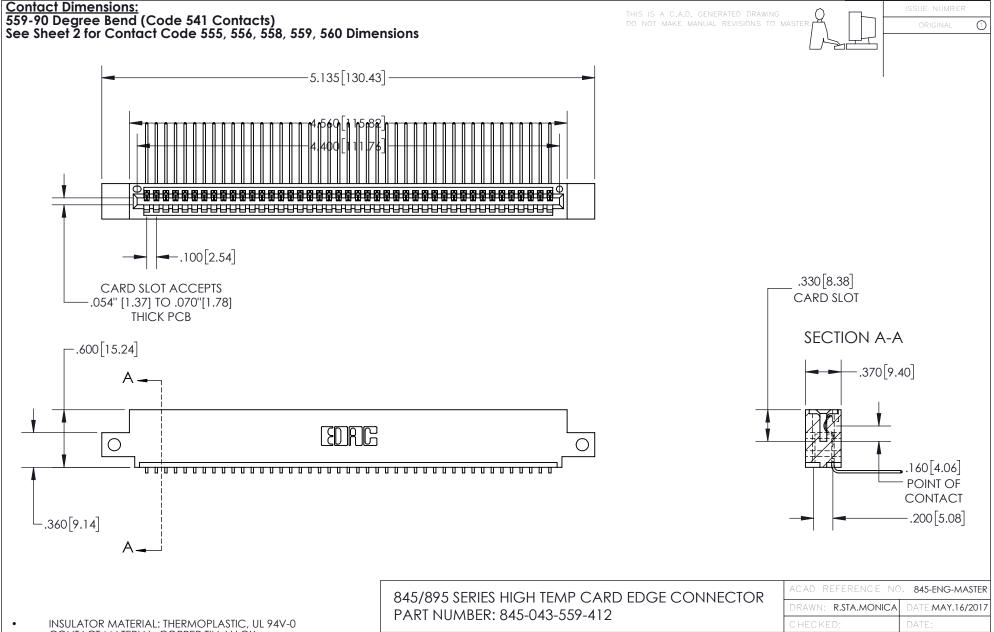

CONTACT MATERIAL; COPPER TIN ALLOY
CONTACT PLATING: GOLD ON THE MATING AREA, TIN PLATING
ON THE CONTACT TAILS, NICKEL UNDERPLATE

YOUR CONNECTION TO QUALITY & SERVICE

|   | acad reference no. <b>845-eng-master</b> |                 |           |  |
|---|------------------------------------------|-----------------|-----------|--|
|   | DRAWN: R.STA.MONICA                      | DATE: <b>MA</b> | Y.16/2017 |  |
|   | CHECKED:                                 | DATE:           |           |  |
|   | SCALE: 1:1                               | SHEET 1         | OF 2      |  |
| D | DRAWING NUMBER                           |                 | ISSUE     |  |
|   | 845-ENG-MASTER                           |                 | 1         |  |