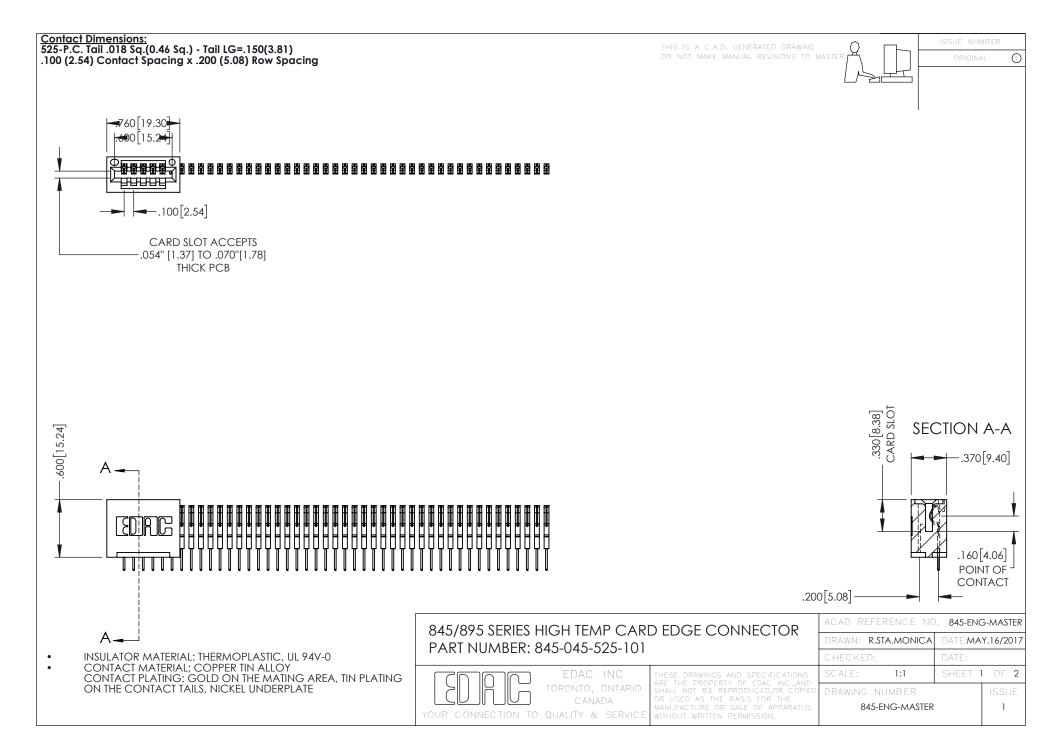

- INSULATOR MATERIAL: THERMOPLASTIC POLYESTER, UL 94V-0 DAP MATERIAL AVAILABLE UPON REQUEST
- CONTACT MATERIAL; COPPER ALLOY

**Contact Code 558** 

CONTACT PLATING: GOLD ON THE MATING AREA, TIN PLATING ON THE CONTACT TAILS, NICKEL UNDERPLATE

## 845/895 SERIES HIGH TEMP CARD EDGE CONNECTOR CONTACT CODE 555,556,558,559,560 DIMENSIONS

YOUR CONNECTION TO QUALITY & SERVICE

Contact Code 559

|   | ACAD REFERENCE NO   | . 845-ENG-MASTER |
|---|---------------------|------------------|
|   | DRAWN: R.STA.MONICA | DATE:MAY.16/2017 |
|   | CHECKED:            | DATE:            |
|   | SCALE: 1:1          | SHEET 2 OF 2     |
| D | DRAWING NUMBER      | ISSUE            |