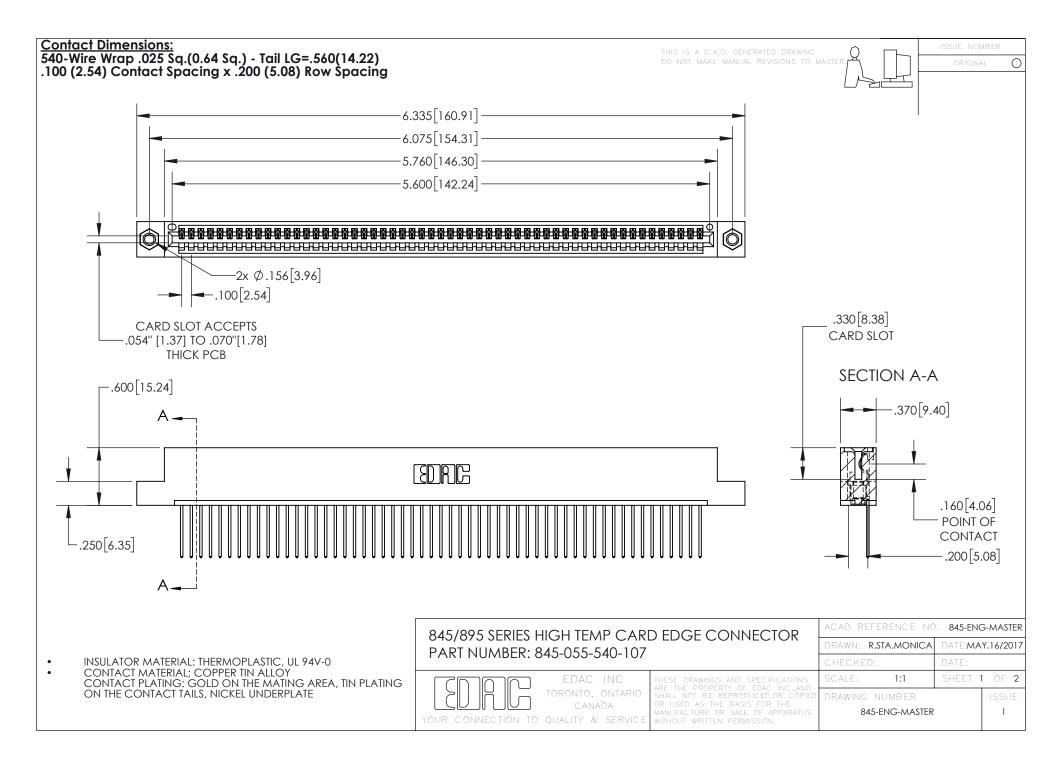

INSULATOR MATERIAL: THERMOPLASTIC POLYESTER, UL 94V-0 DAP MATERIAL AVAILABLE UPON REQUEST

**Contact Code 558** 

CONTACT MATERIAL; COPPER ALLOY CONTACT PLATING: GOLD ON THE MATING AREA, TIN PLATING ON THE CONTACT TAILS, NICKEL UNDERPLATE

## 845/895 SERIES HIGH TEMP CARD EDGE CONNECTOR CONTACT CODE 555,556,558,559,560 DIMENSIONS

YOUR CONNECTION TO QUALITY & SERVICE

Contact Code 559

|   | ACAD REFERENCE NO. 845-ENG-MASTER |                  |  |
|---|-----------------------------------|------------------|--|
|   | DRAWN: R.STA.MONICA               | DATE:MAY.16/2017 |  |
|   | CHECKED:                          | DATE:            |  |
|   | SCALE: 1:1                        | SHEET 2 OF 2     |  |
| D | DRAWING NUMBER                    | ISSUE            |  |

Contact Code 560

845-ENG-MASTER