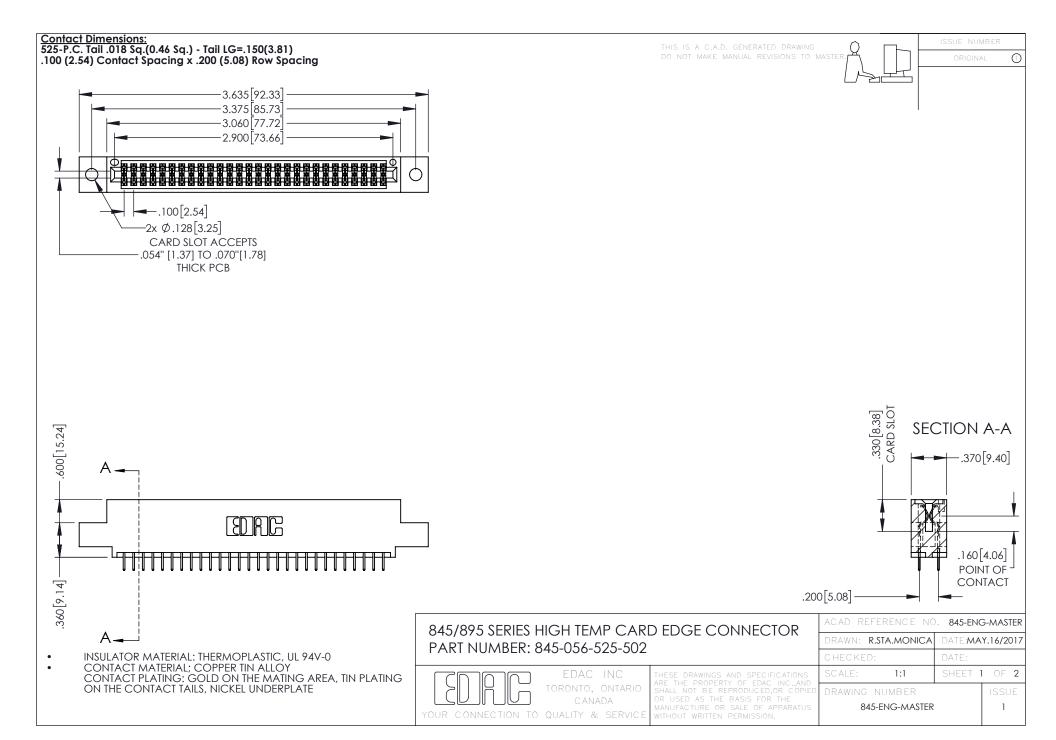

- INSULATOR MATERIAL: THERMOPLASTIC POLYESTER, UL 94V-0 DAP MATERIAL AVAILABLE UPON REQUEST
- CONTACT MATERIAL; COPPER ALLOY

**Contact Code 558** 

CONTACT PLATING: GOLD ON THE MATING AREA, TIN PLATING ON THE CONTACT TAILS, NICKEL UNDERPLATE

## 845/895 SERIES HIGH TEMP CARD EDGE CONNECTOR CONTACT CODE 555,556,558,559,560 DIMENSIONS

YOUR CONNECTION TO QUALITY & SERVICE

Contact Code 559

|   | ACAD REFERENCE NO   | . 845-ENG-MASTER |
|---|---------------------|------------------|
|   | DRAWN: R.STA.MONICA | DATE:MAY.16/2017 |
|   | CHECKED:            | DATE:            |
|   | SCALE: 1:1          | SHEET 2 OF 2     |
| D | DRAWING NUMBER      | ISSUE            |

Contact Code 560

845-ENG-MASTER