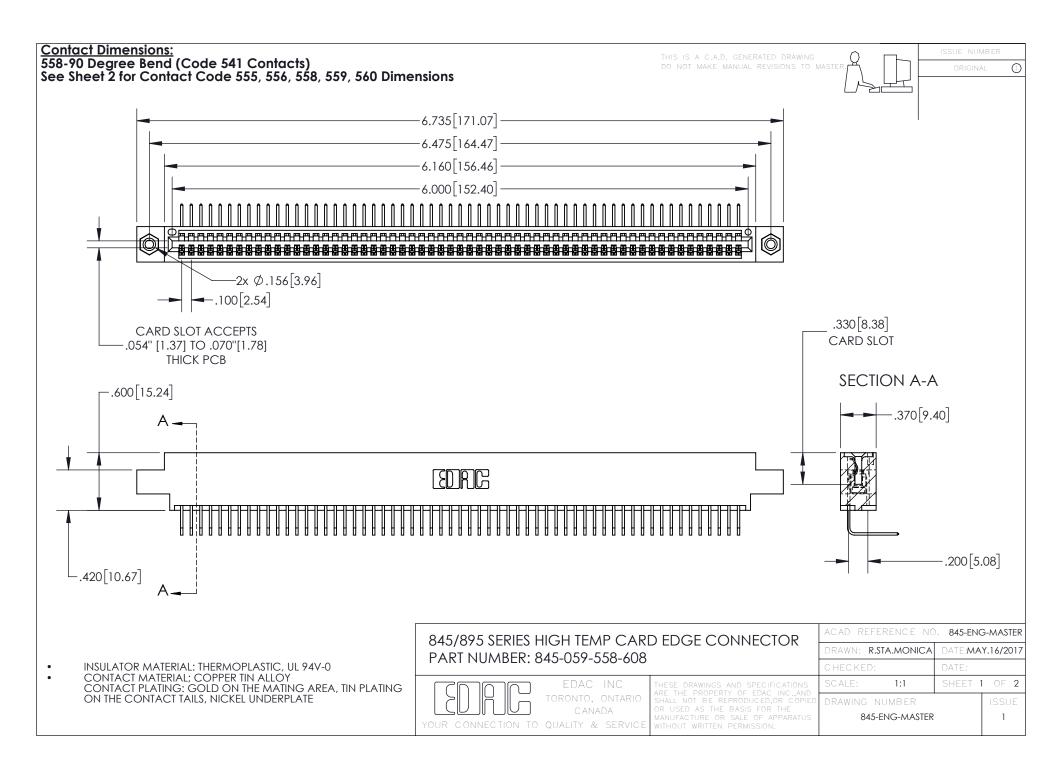

INSULATOR MATERIAL: THERMOPLASTIC POLYESTER, UL 94V-0 DAP MATERIAL AVAILABLE UPON REQUEST

**Contact Code 558** 

CONTACT MATERIAL; COPPER ALLOY CONTACT PLATING: GOLD ON THE MATING AREA, TIN PLATING ON THE CONTACT TAILS, NICKEL UNDERPLATE

## 845/895 SERIES HIGH TEMP CARD EDGE CONNECTOR CONTACT CODE 555,556,558,559,560 DIMENSIONS

YOUR CONNECTION TO QUALITY & SERVICE

Contact Code 559

|   | ACAD REFERENCE NO. 845-ENG-MASTER |                  |  |
|---|-----------------------------------|------------------|--|
|   | DRAWN: R.STA.MONICA               | DATE:MAY.16/2017 |  |
|   | CHECKED:                          | DATE:            |  |
|   | SCALE: 1:1                        | SHEET 2 OF 2     |  |
| D | DRAWING NUMBER                    | ISSUE            |  |

Contact Code 560