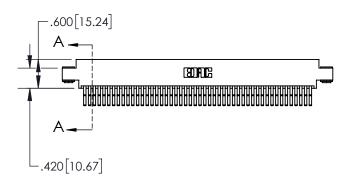

INSULATOR MATERIAL: THERMOPLASTIC, UL 94V-0

| .330[8.38]<br>CARD SLOT           |  |  |  |  |  |  |
|-----------------------------------|--|--|--|--|--|--|
| 370[9.40] SECTION A-A             |  |  |  |  |  |  |
| .160[4.06]<br>POINT OF<br>CONTACT |  |  |  |  |  |  |
| 200[5.08]                         |  |  |  |  |  |  |

## 845/895 SERIES HIGH TEMP CARD EDGE CONNECTOR CONTACT CODE 555,556,558,559,560 DIMENSIONS

YOUR CONNECTION TO QUALITY & SERVICE

|   | ACAD REFERENCE NO. 845-ENG-MASTER |                  |  |  |  |  |
|---|-----------------------------------|------------------|--|--|--|--|
|   | DRAWN: R.STA.MONICA               | DATE:MAY.16/2017 |  |  |  |  |
|   | CHECKED:                          | DATE:            |  |  |  |  |
|   | SCALE: 1:1                        | SHEET 2 OF 2     |  |  |  |  |
| D | DRAWING NUMBER                    | ISSUE            |  |  |  |  |