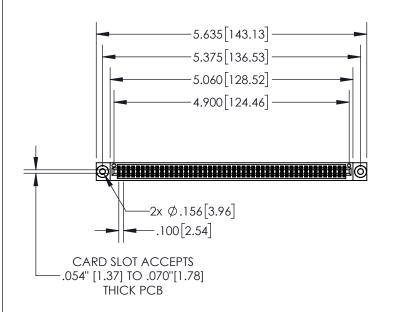

**Contact Dimensions:** 

560-Extender Board Bend (Code 523 Contacts) See Sheet 2 for Contact Code 555, 556, 558, 559, 560 Dimensions

- 845/895 SERIES HIGH TEMP CARD EDGE CONNECTOR PART NU
- CONTACT MATERIAL; COPPER TIN ALLOY CONTACT PLATING: GOLD ON THE MATING AREA, TIN PLATING ON THE CONTACT TAILS, NICKEL UNDERPLATE

INSULATOR MATERIAL: THERMOPLASTIC, UL 94V-0

| .330[8.38]<br>CARD SLOT           |  |  |  |  |  |  |
|-----------------------------------|--|--|--|--|--|--|
| 370[9.40] SECTION A-A             |  |  |  |  |  |  |
| .160[4.06]<br>POINT OF<br>CONTACT |  |  |  |  |  |  |
| 200[5.08]                         |  |  |  |  |  |  |

| OLIVILO               | THOTT ILIVII | CAUCE | LDOL      | 00111    | 1LCTOR         |  |  |
|-----------------------|--------------|-------|-----------|----------|----------------|--|--|
| MBER: 845-096-560-803 |              |       |           |          |                |  |  |
|                       |              | 0 000 |           |          |                |  |  |
|                       | FDAC IN      | JC TH | IESE DRAW | INGS AND | SPECIFICATIONS |  |  |

| ACAD REFERENCE NO   | . 845-ENG-MASTER |
|---------------------|------------------|
| DRAWN: R.STA.MONICA | DATE:MAY.16/2017 |
| CHECKED:            | DATE:            |
| SCALE: 1:2          | SHEET 1 OF 2     |
| DRAWING NUMBER      | ISSUE            |