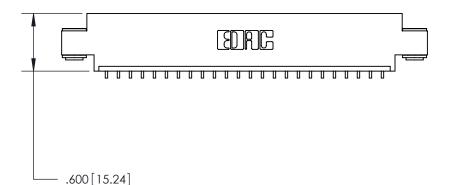

ISSUE NUMBER ORIGINAL

846/896 SERIES HIGH TEMP CARD EDGE CONNECTOR PART NUMBER: 846-024-559-603

YOUR CONNECTION TO QUALITY & SERVICE

**EDAC INC** TORONTO, ONTARIO CANADA

THESE DRAWINGS AND SPECIFICATIONS ARE THE PROPERTY OF EDAC INC.,AND SHALL NOT BE REPRODUCED, OR COPIED OR USED AS THE BASIS FOR THE MANUFACTURE OR SALE OF APPARATUS WITHOUT WRITTEN PERMISSION.

| ACAD REFERENCE NO. |       | 846-ENG-MASTER   |
|--------------------|-------|------------------|
| DRAWN:             | J.LEE | DATE: APR. 22/09 |
| CHECKED:           |       | DATE:            |
| SCALE:             | 1:1   | SHEET 1 OF 2     |
| DRAWING NU         | ISSUE |                  |
| 846-E              | 1     |                  |