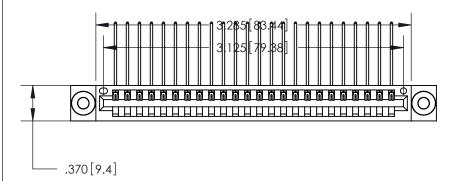

ISSUE NUMBER ORIGINAL

846/896 SERIES HIGH TEMP CARD EDGE CONNECTOR PART NUMBER: 846-024-559-603

YOUR CONNECTION TO QUALITY & SERVICE

**EDAC INC** TORONTO, ONTARIO CANADA

THESE DRAWINGS AND SPECIFICATIONS ARE THE PROPERTY OF EDAC INC.,AND SHALL NOT BE REPRODUCED, OR COPIED OR USED AS THE BASIS FOR THE MANUFACTURE OR SALE OF APPARATUS WITHOUT WRITTEN PERMISSION.

| ACAD REFERENCE NO. |       | 846-ENG-MASTER   |
|--------------------|-------|------------------|
| DRAWN:             | J.LEE | DATE: APR. 22/09 |
| CHECKED:           |       | DATE:            |
| SCALE:             | 1:1   | SHEET 1 OF 2     |
| DRAWING NU         | ISSUE |                  |
| 846-E              | 1     |                  |