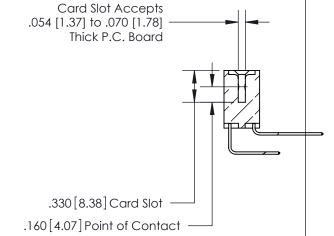

.165[4.19] .375 [9.54] .125(3.18) to .210(5.33) .125(3.18) to .210(5.33)

**Contact Code 558** 

**Contact Code 559** 

**Contact Code 560** 

INSULATOR MATERIAL: THERMOPLASTIC POLYESTER, UL 94V-0 CONTACT MATERIAL; COPPER, NICKEL, TIN ALLOY CA-725 CONTACT PLATING: GOLD ON THE MATING AREA, TIN-LEAD ON THE CONTACT TAILS, NICKEL UNDERPLATE

## 846/896 SERIES HIGH TEMP CARD EDGE CONNECTOR CONTACT CODE 555,556,558,559,560 DIMENSIONS

YOUR CONNECTION TO QUALITY & SERVICE

**EDAC INC** TORONTO, ONTARIO CANADA

THESE DRAWINGS AND SPECIFICATIONS ARE THE PROPERTY OF EDAC INC.,AND SHALL NOT BE REPRODUCED, OR COPIED OR USED AS THE BASIS FOR THE MANUFACTURE OR SALE OF APPARATUS WITHOUT WRITTEN PERMISSION.