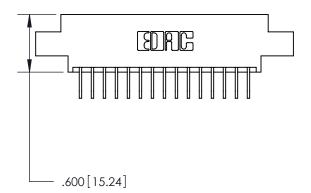

846/896 SERIES HIGH TEMP CARD EDGE CONNECTOR PART NUMBER: 846-030-558-807

YOUR CONNECTION TO QUALITY & SERVICE

**EDAC INC** TORONTO, ONTARIO CANADA

THESE DRAWINGS AND SPECIFICATIONS ARE THE PROPERTY OF EDAC INC., AND SHALL NOT BE REPRODUCED, OR COPIED OR USED AS THE BASIS FOR THE MANUFACTURE OR SALE OF APPARATUS WITHOUT WRITTEN PERMISSION.