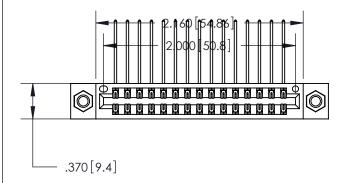

846/896 SERIES HIGH TEMP CARD EDGE CONNECTOR PART NUMBER: 846-030-558-807

YOUR CONNECTION TO QUALITY & SERVICE

**EDAC INC** TORONTO, ONTARIO CANADA

THESE DRAWINGS AND SPECIFICATIONS ARE THE PROPERTY OF EDAC INC., AND SHALL NOT BE REPRODUCED, OR COPIED OR USED AS THE BASIS FOR THE MANUFACTURE OR SALE OF APPARATUS WITHOUT WRITTEN PERMISSION.

<u>Contact Dimensions:</u>
558-90 Degree Bend (Code 541 Contacts)
See Sheet 2 for Contact Code 555, 556, 558, 559, 560 Dimensions

THIS IS A C.A.D. GENERATED DRAWING DO NOT MAKE MANUAL REVISIONS TO MASTER.