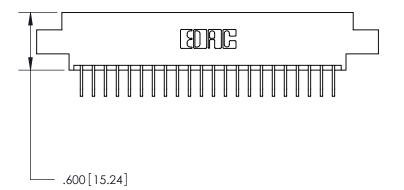

<u>Contact Dimensions:</u>
558-90 Degree Bend (Code 541 Contacts)
See Sheet 2 for Contact Code 555, 556, 558, 559, 560 Dimensions

THIS IS A C.A.D. GENERATED DRAWING DO NOT MAKE MANUAL REVISIONS TO MASTER.



ISSUE NUMBER

1

ORIGINAL





.330 [8.38] Card Slot

ACAD REFERENCE NO.

Card Slot Accepts .054 [1.37] to .070 [1.78] Thick P.C. Board

.160 [4.07] Point of Contact -

846/896 SERIES HIGH TEMP CARD EDGE CONNECTOR PART NUMBER: 846-044-558-808

YOUR CONNECTION TO QUALITY & SERVICE

**EDAC INC** TORONTO, ONTARIO CANADA

THESE DRAWINGS AND SPECIFICATIONS ARE THE PROPERTY OF EDAC INC., AND SHALL NOT BE REPRODUCED, OR COPIED OR USED AS THE BASIS FOR THE MANUFACTURE OR SALE OF APPARATUS WITHOUT WRITTEN PERMISSION.

| DRAWN: J.LEE   | DATE: AF | PR. 22/09 |
|----------------|----------|-----------|
| CHECKED:       | DATE:    |           |
| SCALE: 1:1     | SHEET    | OF 2      |
| DRAWING NUMBER |          | ISSUE     |
| 846-ENG-MASTER |          | 1         |
|                |          |           |

846-ENG-MASTER

INS