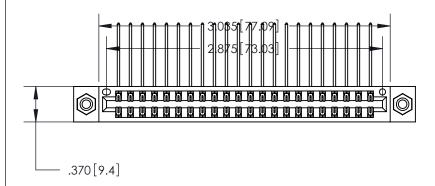

ISSUE NUMBER

1

ORIGINAL

.330 [8.38] Card Slot

ACAD REFERENCE NO.

Card Slot Accepts .054 [1.37] to .070 [1.78] Thick P.C. Board

.160 [4.07] Point of Contact -

846/896 SERIES HIGH TEMP CARD EDGE CONNECTOR PART NUMBER: 846-044-558-808

YOUR CONNECTION TO QUALITY & SERVICE

**EDAC INC** TORONTO, ONTARIO CANADA

THESE DRAWINGS AND SPECIFICATIONS ARE THE PROPERTY OF EDAC INC., AND SHALL NOT BE REPRODUCED, OR COPIED OR USED AS THE BASIS FOR THE MANUFACTURE OR SALE OF APPARATUS WITHOUT WRITTEN PERMISSION.

| DRAWN: J.LEE   | DATE: AF | PR. 22/09 |
|----------------|----------|-----------|
| CHECKED:       | DATE:    |           |
| SCALE: 1:1     | SHEET    | OF 2      |
| DRAWING NUMBER |          | ISSUE     |
| 846-ENG-MASTER |          | 1         |
|                |          |           |