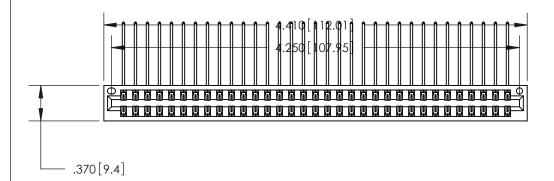

<u>Contact Dimensions:</u>
558-90 Degree Bend (Code 541 Contacts)
See Sheet 2 for Contact Code 555, 556, 558, 559, 560 Dimensions

THIS IS A C.A.D. GENERATED DRAWING DO NOT MAKE MANUAL REVISIONS TO MASTER.

ISSUE NUMBER

ORIGINAL

1

.600 [15.24]

Card Slot Accepts .054 [1.37] to .070 [1.78] Thick P.C. Board .330 [8.38] Card Slot .160 [4.07] Point of Contact -

INSULATOR MATERIAL: THERMOPLASTIC POLYESTER, UL 94V-0 CONTACT MATERIAL; COPPER, NICKEL, TIN ALLOY CA-725

CONTACT PLATING: GOLD ON THE MATING AREA, TIN-LEAD ON THE CONTACT TAILS, NICKEL UNDERPLATE

846/896 SERIES HIGH TEMP CARD EDGE CONNECTOR PART NUMBER: 846-066-558-201

YOUR CONNECTION TO QUALITY & SERVICE

**EDAC INC** TORONTO, ONTARIO CANADA