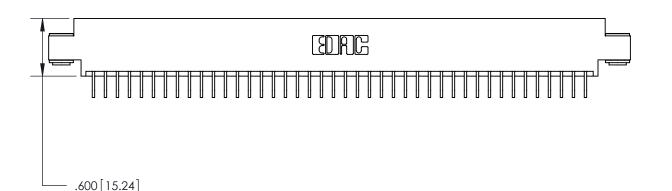

<u>Contact Dimensions:</u>
559-90 Degree Bend (Code 541 Contacts)
See Sheet 2 for Contact Code 555, 556, 558, 559, 560 Dimensions

THIS IS A C.A.D. GENERATED DRAWING DO NOT MAKE MANUAL REVISIONS TO MASTER.

ISSUE NUMBER

ORIGINAL

1

Card Slot Accepts .054 [1.37] to .070 [1.78] Thick P.C. Board .330 [8.38] Card Slot .160 [4.07] Point of Contact -

INSULATOR MATERIAL: THERMOPLASTIC POLYESTER, UL 94V-0 CONTACT MATERIAL; COPPER, NICKEL, TIN ALLOY CA-725

CONTACT PLATING: GOLD ON THE MATING AREA, TIN-LEAD ON THE CONTACT TAILS, NICKEL UNDERPLATE

846/896 SERIES HIGH TEMP CARD EDGE CONNECTOR PART NUMBER: 846-084-559-803

YOUR CONNECTION TO QUALITY & SERVICE

**EDAC INC** TORONTO, ONTARIO CANADA

THESE DRAWINGS AND SPECIFICATIONS ARE THE PROPERTY OF EDAC INC.,AND SHALL NOT BE REPRODUCED, OR COPIED OR USED AS THE BASIS FOR THE MANUFACTURE OR SALE OF APPARATUS WITHOUT WRITTEN PERMISSION.

|   | ACAD REFERENCE NO. | 846-ENG-MASTER   |
|---|--------------------|------------------|
| ſ | DRAWN: J.LEE       | DATE: APR. 22/09 |
|   | CHECKED:           | DATE:            |
| I | SCALE: 1:1         | SHEET 1 OF 2     |
| ſ | DRAWING NUMBER     | ISSUE            |
|   | 846-ENG-MASTER     | 1                |