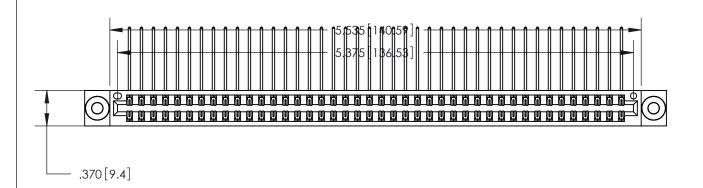

<u>Contact Dimensions:</u>
559-90 Degree Bend (Code 541 Contacts)
See Sheet 2 for Contact Code 555, 556, 558, 559, 560 Dimensions

THIS IS A C.A.D. GENERATED DRAWING DO NOT MAKE MANUAL REVISIONS TO MASTER.

ISSUE NUMBER

ORIGINAL

1

Card Slot Accepts .054 [1.37] to .070 [1.78] Thick P.C. Board .330 [8.38] Card Slot .160 [4.07] Point of Contact -

INSULATOR MATERIAL: THERMOPLASTIC POLYESTER, UL 94V-0 CONTACT MATERIAL; COPPER, NICKEL, TIN ALLOY CA-725

CONTACT PLATING: GOLD ON THE MATING AREA, TIN-LEAD ON THE CONTACT TAILS, NICKEL UNDERPLATE

846/896 SERIES HIGH TEMP CARD EDGE CONNECTOR PART NUMBER: 846-084-559-803

YOUR CONNECTION TO QUALITY & SERVICE

**EDAC INC** TORONTO, ONTARIO CANADA

THESE DRAWINGS AND SPECIFICATIONS ARE THE PROPERTY OF EDAC INC.,AND SHALL NOT BE REPRODUCED, OR COPIED OR USED AS THE BASIS FOR THE MANUFACTURE OR SALE OF APPARATUS WITHOUT WRITTEN PERMISSION.

|   | ACAD REFERENCE NO. | 846-ENG-MASTER   |
|---|--------------------|------------------|
| ſ | DRAWN: J.LEE       | DATE: APR. 22/09 |
|   | CHECKED:           | DATE:            |
| I | SCALE: 1:1         | SHEET 1 OF 2     |
| ſ | DRAWING NUMBER     | ISSUE            |
|   | 846-ENG-MASTER     | 1                |