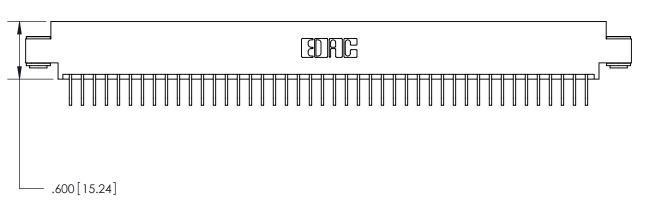

THIS IS A C.A.D. GENERATED DRAWING DO NOT MAKE MANUAL REVISIONS TO MASTER.

ISSUE NUMBER

.165[4.19]

.375 [9.54]

ORIGINAL

1

.060 [1.52] .125(3.18) to .210(5.33) **Outside Tails** .125(3.18) to .210(5.33) **Outside Tails** 

**Contact Code 560** 

INSULATOR MATERIAL: THERMOPLASTIC POLYESTER, UL 94V-0 CONTACT MATERIAL; COPPER, NICKEL, TIN ALLOY CA-725 CONTACT PLATING: GOLD ON THE MATING AREA, TIN-LEAD ON THE CONTACT TAILS, NICKEL UNDERPLATE

**Contact Code 558** 

## 846/896 SERIES HIGH TEMP CARD EDGE CONNECTOR CONTACT CODE 555,556,558,559,560 DIMENSIONS

.150 [3.81]

YOUR CONNECTION TO QUALITY & SERVICE

**Contact Code 559** 

**EDAC INC** TORONTO, ONTARIO CANADA

THESE DRAWINGS AND SPECIFICATIONS ARE THE PROPERTY OF EDAC INC.,AND SHALL NOT BE REPRODUCED, OR COPIED OR USED AS THE BASIS FOR THE MANUFACTURE OR SALE OF APPARATUS WITHOUT WRITTEN PERMISSION.