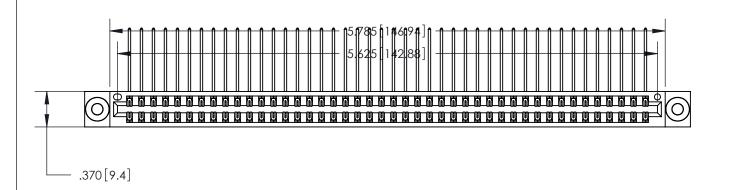

<u>Contact Dimensions:</u>
558-90 Degree Bend (Code 541 Contacts)
See Sheet 2 for Contact Code 555, 556, 558, 559, 560 Dimensions

THIS IS A C.A.D. GENERATED DRAWING DO NOT MAKE MANUAL REVISIONS TO MASTER.

ISSUE NUMBER ORIGINAL 1

Card Slot Accepts .054 [1.37] to .070 [1.78] Thick P.C. Board .330 [8.38] Card Slot .160 [4.07] Point of Contact -

INSULATOR MATERIAL: THERMOPLASTIC POLYESTER, UL 94V-0 CONTACT MATERIAL; COPPER, NICKEL, TIN ALLOY CA-725

CONTACT PLATING: GOLD ON THE MATING AREA, TIN-LEAD ON THE CONTACT TAILS, NICKEL UNDERPLATE

846/896 SERIES HIGH TEMP CARD EDGE CONNECTOR PART NUMBER: 846-088-558-803

YOUR CONNECTION TO QUALITY & SERVICE

**EDAC INC** TORONTO, ONTARIO CANADA

THESE DRAWINGS AND SPECIFICATIONS ARE THE PROPERTY OF EDAC INC.,AND SHALL NOT BE REPRODUCED, OR COPIED OR USED AS THE BASIS FOR THE MANUFACTURE OR SALE OF APPARATUS WITHOUT WRITTEN PERMISSION.

| ACAD REFERENCE NO. | 846-ENG-MASTER   |
|--------------------|------------------|
| DRAWN: J.LEE       | DATE: APR. 22/09 |
| CHECKED:           | DATE:            |
| SCALE: 1:1         | SHEET 1 OF 2     |
| DRAWING NUMBER     | ISSUE            |
| 846-ENG-MASTER     | 1                |