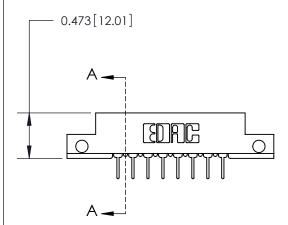

## **Mounting Option**

.128 (3.25) Dia. Side Mounting Holes

## **Contact Detail**

PC Tail .023x.013(0.58x0.33) - Tail LG=.213(5.41)

.156 [3.96] Contact Spacing x .200 [5.08] Row Spacing

**See Accompanying Page for:** 

**Contact Bend Details** 

**SECTION A-A** 

.175 [4.45] Point of Contact (Measured from bottom of Card Slot)