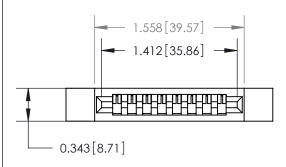

807/857 Series High Temp Card Edge Connector Part Number: 857-008-531-112

YOUR CONNECTION TO QUALITY & SERVICE

| ACAD REFERENCE NO. 807 ENG MASTER |                  |
|-----------------------------------|------------------|
| DRAWN: J.LEE                      | DATE: AUG. 11/09 |
| CHECKED:                          | DATE:            |
| SCALE: NTS                        | SHEET 1 OF 2     |
| DRAWING NUMBER                    | ISSUE            |