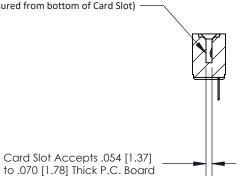

## **Contact Detail**

PC Tail .023x.013(0.58x0.33) - Tail LG=.213(5.41)

.156 [3.96] Contact Spacing x .200 [5.08] Row Spacing

**See Accompanying Page for:** 

**Contact Bend Details** 

**SECTION A-A** 

.175 [4.45] Point of Contact (Measured from bottom of Card Slot)