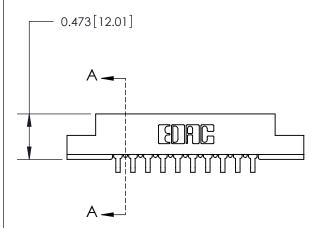

## **Mounting Option**

M3-0.5 Metric Threaded Inserts

## **Contact Detail**

90 Degree Bend (Code 527 Contacts)

.156 [3.96] Contact Spacing x .200 [5.08] Row Spacing





**See Accompanying Page for:** 

**Contact Bend Details** 



**SECTION A-A** 

.095 [2.41] Point of Contact (Measured from bottom of Card Slot) Card Slot Accepts .054 [1.37] to .070 [1.78] Thick P.C. Board

| 807/857 Series High Temp Card Edge Connector |
|----------------------------------------------|
| Part Number: 857-010-459-107                 |

YOUR CONNECTION TO QUALITY & SERVICE

|    | DRAWN: J.LEE   | DATE: AUG. 11/09 |
|----|----------------|------------------|
|    | CHECKED:       | DATE:            |
|    | SCALE: NTS     | SHEET 1 OF 2     |
| ED | DRAWING NUMBER | ISSUE            |
| 5  | 807 Assembly   | 1                |

807 ENG MASTER

ACAD REFERENCE NO.