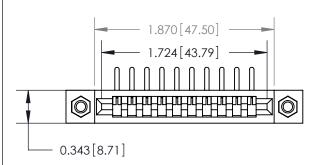

## **Contact Detail**

90 Degree Bend (Code 527 Contacts)

.156 [3.96] Contact Spacing x .200 [5.08] Row Spacing

**See Accompanying Page for:** 

**Contact Bend Details** 

**SECTION A-A** 

.095 [2.41] Point of Contact (Measured from bottom of Card Slot) Card Slot Accepts .054 [1.37] to .070 [1.78] Thick P.C. Board