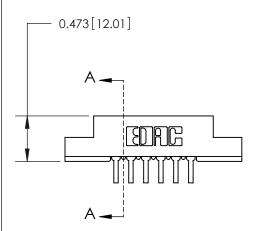

## **See Accompanying Page for:**

**Contact Bend Details** 

**SECTION A-A** 

ACAD REFERENCE NO.

.095 [2.41] Point of Contact (Measured from bottom of Card Slot) Card Slot Accepts .054 [1.37] to .070 [1.78] Thick P.C. Board