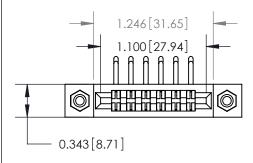

## **Mounting Option**

#4-40 Unified Threaded Inserts

## **Contact Detail**

90 Degree Bend (Code 522 and 540 Contacts)

.156 [3.96] Contact Spacing x .200 [5.08] Row Spacing