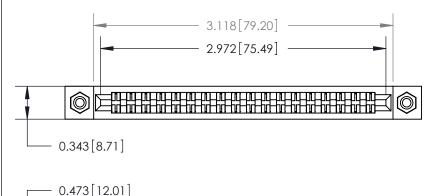

**Mounting Option** 

#4-40 Unified Threaded Inserts

## **Contact Detail**

Wire Wrap .046x.013(1.17x0.33) - Tail LG=.708(17.98)

.156 [3.96] Contact Spacing x .200 [5.08] Row Spacing







**SECTION A-A** 

.095 [2.41] Point of Contact (Measured from bottom of Card Slot)

> Card Slot Accepts .054 [1.37] to .070 [1.78] Thick P.C. Board

## **See Accompanying Page for:**

**Contact Bend Details** 

807/857 Series High Temp Card Edge Connector Part Number: 857-036-540-208

YOUR CONNECTION TO QUALITY & SERVICE

| ACAD INCIDENCE NO. 607 LING MASIEK |                  |
|------------------------------------|------------------|
| DRAWN: J.LEE                       | DATE: AUG. 11/09 |
| CHECKED:                           | DATE:            |
| SCALE: NTS                         | SHEET 1 OF 2     |
| DRAWING NUMBER                     | ISSUE            |
| 807 Assembly                       | 1                |