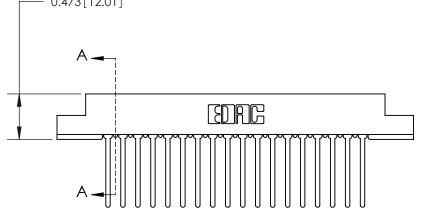

**Mounting Option** 

#4-40 Unified Threaded Inserts

## **Contact Detail**

Wire Wrap .046x.013(1.17x0.33) - Tail LG=.708(17.98)

.156 [3.96] Contact Spacing x .200 [5.08] Row Spacing

**SECTION A-A** 

.095 [2.41] Point of Contact (Measured from bottom of Card Slot)