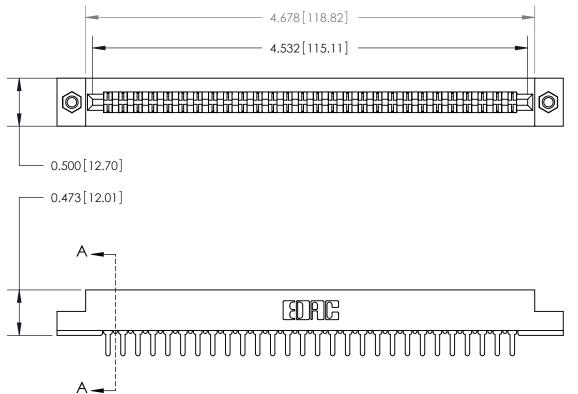

**Mounting Option** M3-0.5 Metric Threaded Inserts **Contact Detail** PC Tail .046x.013(1.17x0.33) - Tail LG=.213(5.41) .156 [3.96] Contact Spacing x .200 [5.08] Row Spacing - 0.500 [12.70] 0.473 [12.01]

**SECTION A-A** 

.095 [2.41] Point of Contact (Measured from bottom of Card Slot) Card Slot Accepts .054 [1.37] to .070 [1.78] Thick P.C. Board

**See Accompanying Page for:** 

**Contact Bend Details** 

807/857 Series High Temp Card Edge Connector Part Number: 857-056-520-207