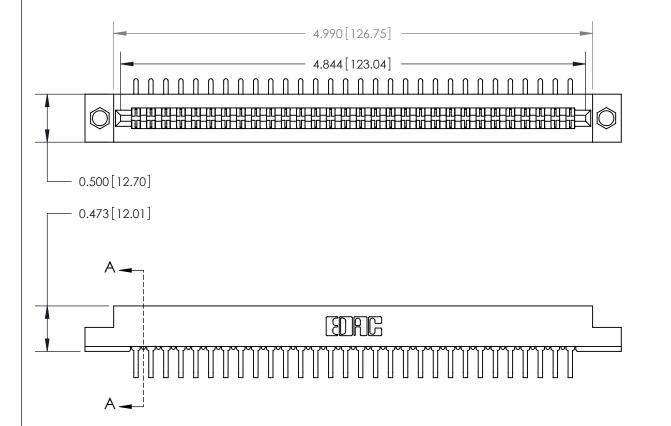

**Mounting Option** 

.156 (3.96) Dia. Mounting Holes

**Contact Detail** 

90 Degree Bend (Code 522 and 540 Contacts)

.156 [3.96] Contact Spacing x .200 [5.08] Row Spacing

**SECTION A-A** 

.095 [2.41] Point of Contact (Measured from bottom of Card Slot)

Card Slot Accepts .054 [1.37] to .070 [1.78] Thick P.C. Board

**See Accompanying Page for:** 

**Contact Bend Details** 

807/857 Series High Temp Card Edge Connector Part Number: 857-060-458-204

YOUR CONNECTION TO QUALITY & SERVICE