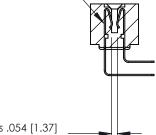

**Mounting Option** 

.156 (3.96) Dia. Mounting Holes

**Contact Detail** 

90 Degree Bend (Code 522 and 540 Contacts)

.156 [3.96] Contact Spacing x .200 [5.08] Row Spacing

**SECTION A-A** 

.095 [2.41] Point of Contact (Measured from bottom of Card Slot)

Card Slot Accepts .054 [1.37] to .070 [1.78] Thick P.C. Board

**See Accompanying Page for:** 

**Contact Bend Details** 

807/857 Series High Temp Card Edge Connector Part Number: 857-060-458-204

YOUR CONNECTION TO QUALITY & SERVICE