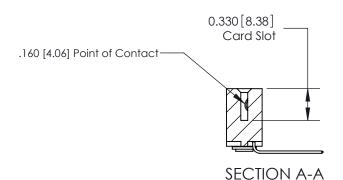

## **Contact Detail**

559-90 Degree Bend (Code 541 Contacts)

.156 [3.96] Contact Spacing x .200 [5.08] Row Spacing

**See Accompanying Pages for: Contact Bend Details** 

THIS IS A C.A.D. GENERATED DRAWING DO NOT MAKE MANUAL REVISIONS TO MASTER.