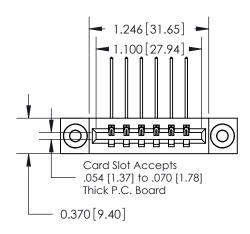

**Mounting Option** 

03-.116 (2.95) I.D. Floating Eyelets

## **Contact Detail**

559-90 Degree Bend (Code 541 Contacts)

.156 [3.96] Contact Spacing x .200 [5.08] Row Spacing

**See Accompanying Pages for: Contact Bend Details** 

THIS IS A C.A.D. GENERATED DRAWING DO NOT MAKE MANUAL REVISIONS TO MASTER.