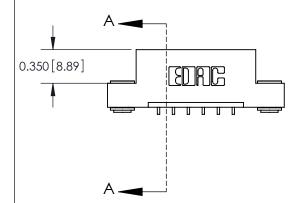

ISSUE NUMBER ORIGINAL

837/887 Series High Temp Card Edge Connector Part Number: 887-006-559-103

**EDAC INC** TORONTO, ONTARIO CANADA

THESE DRAWINGS AND SPECIFICATIONS ARE THE PROPERTY OF EDAC INC.,AND SHALL NOT BE REPRODUCED, OR COPIED OR USED AS THE BASIS FOR THE MANUFACTURE OR SALE OF APPARATUS WITHOUT WRITTEN PERMISSION.