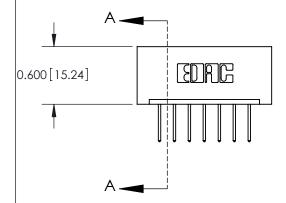

ISSUE NUMBER

ORIGINAL

837/887 Series High Temp Card Edge Connector Part Number: 887-007-523-101

YOUR CONNECTION TO QUALITY & SERVICE

**EDAC INC** TORONTO, ONTARIO CANADA

THESE DRAWINGS AND SPECIFICATIONS ARE THE PROPERTY OF EDAC INC.,AND SHALL NOT BE REPRODUCED, OR COPIED OR USED AS THE BASIS FOR THE MANUFACTURE OR SALE OF APPARATUS WITHOUT WRITTEN PERMISSION.