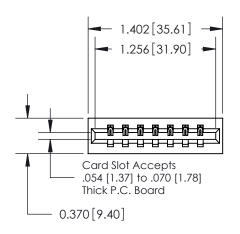

## **Contact Detail**

523-P.C. Tail .025 Sq.(0.64 Sq.) - Tail LG=.390(9.91) .156 [3.96] Contact Spacing x .200 [5.08] Row Spacing

**See Accompanying Pages for: Contact Bend Details** 

THIS IS A C.A.D. GENERATED DRAWING DO NOT MAKE MANUAL REVISIONS TO MASTER.