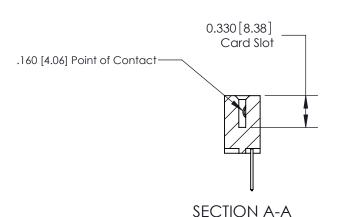

## **Contact Detail**

523-P.C. Tail .025 Sq.(0.64 Sq.) - Tail LG=.390(9.91) .156 [3.96] Contact Spacing x .200 [5.08] Row Spacing

**See Accompanying Pages for: Contact Bend Details** 

THIS IS A C.A.D. GENERATED DRAWING DO NOT MAKE MANUAL REVISIONS TO MASTER.