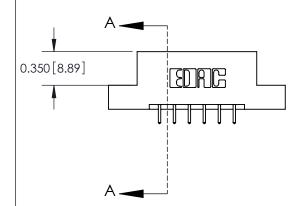

**Mounting Option** 

04-.156 (3.96) Dia. Mounting Holes

## **Contact Detail**

521-P.C. Tail .025 Sq.(0.64 Sq.) - Tail LG=.150(3.81) .156 [3.96] Contact Spacing x .200 [5.08] Row Spacing





**See Accompanying Pages for: Contact Bend Details** 

THIS IS A C.A.D. GENERATED DRAWING DO NOT MAKE MANUAL REVISIONS TO MASTER.



ISSUE NUMBER

ORIGINAL



837/887 Series High Temp Card Edge Connector Part Number: 887-012-521-204



**EDAC INC** TORONTO, ONTARIO CANADA

THESE DRAWINGS AND SPECIFICATIONS ARE THE PROPERTY OF EDAC INC.,AND SHALL NOT BE REPRODUCED, OR COPIED OR USED AS THE BASIS FOR THE MANUFACTURE OR SALE OF APPARATUS WITHOUT WRITTEN PERMISSION.

| ACAD REFERENCE NO. | 837 ENG MASTER   |  |  |
|--------------------|------------------|--|--|
| DRAWN: J.LEE       | DATE: OCT. 06/09 |  |  |
| CHECKED:           | DATE:            |  |  |
| SCALE: NTS         | SHEET 1 OF 2     |  |  |
| DRAWING NUMBER     | ISSUE            |  |  |
| 837 Assembly       | 1                |