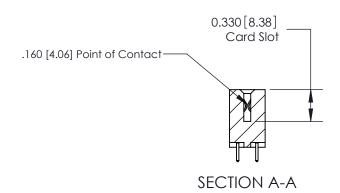

## **Contact Detail**

521-P.C. Tail .025 Sq.(0.64 Sq.) - Tail LG=.150(3.81) .156 [3.96] Contact Spacing x .200 [5.08] Row Spacing

**See Accompanying Pages for: Contact Bend Details** 

THIS IS A C.A.D. GENERATED DRAWING DO NOT MAKE MANUAL REVISIONS TO MASTER.