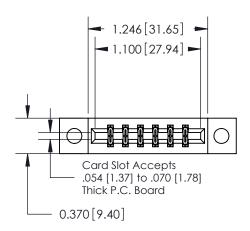

**Mounting Option** 

04-.156 (3.96) Dia. Mounting Holes

## **Contact Detail**

521-P.C. Tail .025 Sq.(0.64 Sq.) - Tail LG=.150(3.81) .156 [3.96] Contact Spacing x .200 [5.08] Row Spacing





**See Accompanying Pages for: Contact Bend Details** 

THIS IS A C.A.D. GENERATED DRAWING DO NOT MAKE MANUAL REVISIONS TO MASTER.



ISSUE NUMBER

ORIGINAL



837/887 Series High Temp Card Edge Connector Part Number: 887-012-521-204



**EDAC INC** TORONTO, ONTARIO CANADA

THESE DRAWINGS AND SPECIFICATIONS ARE THE PROPERTY OF EDAC INC.,AND SHALL NOT BE REPRODUCED, OR COPIED OR USED AS THE BASIS FOR THE MANUFACTURE OR SALE OF APPARATUS WITHOUT WRITTEN PERMISSION.

| ACAD REFERENCE NO. | 837 ENG MASTER   |  |  |
|--------------------|------------------|--|--|
| DRAWN: J.LEE       | DATE: OCT. 06/09 |  |  |
| CHECKED:           | DATE:            |  |  |
| SCALE: NTS         | SHEET 1 OF 2     |  |  |
| DRAWING NUMBER     | ISSUE            |  |  |
| 837 Assembly       | 1