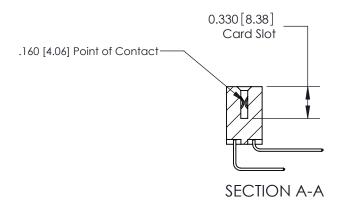

## **Contact Detail**

558-90 Degree Bend (Code 541 Contacts)

.156 [3.96] Contact Spacing x .200 [5.08] Row Spacing

**See Accompanying Pages for: Contact Bend Details** 

THIS IS A C.A.D. GENERATED DRAWING DO NOT MAKE MANUAL REVISIONS TO MASTER.