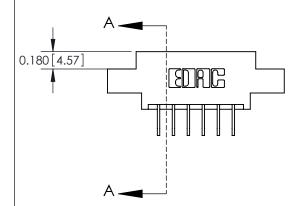

## **Mounting Option**

04-.156 (3.96) Dia. Mounting Holes

## **Contact Detail**

558-90 Degree Bend (Code 541 Contacts)

.156 [3.96] Contact Spacing x .200 [5.08] Row Spacing





**See Accompanying Pages for: Contact Bend Details** 

THIS IS A C.A.D. GENERATED DRAWING DO NOT MAKE MANUAL REVISIONS TO MASTER.



ISSUE NUMBER

ORIGINAL



837/887 Series High Temp Card Edge Connector Part Number: 887-012-558-804

YOUR CONNECTION TO QUALITY & SERVICE

**EDAC INC** TORONTO, ONTARIO CANADA

THESE DRAWINGS AND SPECIFICATIONS ARE THE PROPERTY OF EDAC INC.,AND SHALL NOT BE REPRODUCED, OR COPIED OR USED AS THE BASIS FOR THE MANUFACTURE OR SALE OF APPARATUS WITHOUT WRITTEN PERMISSION.

| ACAD REFERENCE NO. | 837 ENG MASTER   |       |  |
|--------------------|------------------|-------|--|
| DRAWN: J.LEE       | DATE: OCT. 06/09 |       |  |
| CHECKED:           | DATE:            |       |  |
| SCALE: NTS         | SHEET            | OF 2  |  |
| DRAWING NUMBER     |