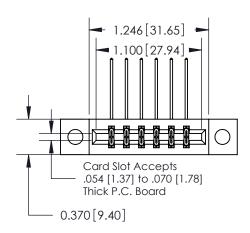

## **Mounting Option**

04-.156 (3.96) Dia. Mounting Holes

## **Contact Detail**

558-90 Degree Bend (Code 541 Contacts)

.156 [3.96] Contact Spacing x .200 [5.08] Row Spacing





**See Accompanying Pages for: Contact Bend Details** 

THIS IS A C.A.D. GENERATED DRAWING DO NOT MAKE MANUAL REVISIONS TO MASTER.



ISSUE NUMBER

ORIGINAL



837/887 Series High Temp Card Edge Connector Part Number: 887-012-558-804

YOUR CONNECTION TO QUALITY & SERVICE

**EDAC INC** TORONTO, ONTARIO CANADA

THESE DRAWINGS AND SPECIFICATIONS ARE THE PROPERTY OF EDAC INC.,AND SHALL NOT BE REPRODUCED, OR COPIED OR USED AS THE BASIS FOR THE MANUFACTURE OR SALE OF APPARATUS WITHOUT WRITTEN PERMISSION.

| ACAD REFERENCE NO. | 837 ENG MASTER   |       |  |
|--------------------|------------------|-------|--|
| DRAWN: J.LEE       | DATE: OCT. 06/09 |       |  |
| CHECKED:           | DATE:            |       |  |
| SCALE: NTS         | SHEET            | OF 2  |  |
| DRAWING NUMBER     |